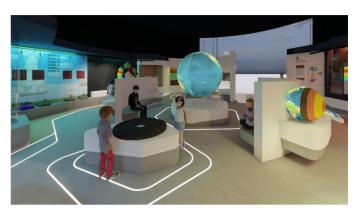

## **EXHIBITION OVERVIEW**

#### FEATURES

>>

- Interactive digital installations containing the carbon cycle, earth, air, water and energy
- 19 installations
- 6 information screens
- Flexible for cultural/spatial adaptations