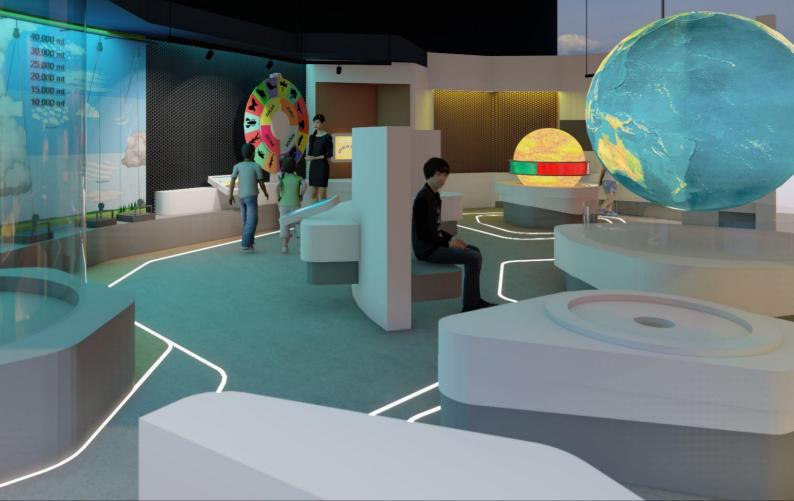

## **EXHIBITION OVERVIEW**

#### FEATURES

>>

- Interactive digital installations containing the carbon cycle, earth, air, water and energy
- 19 installations
- 6 information screens
- Flexible for cultural/spatial adaptations