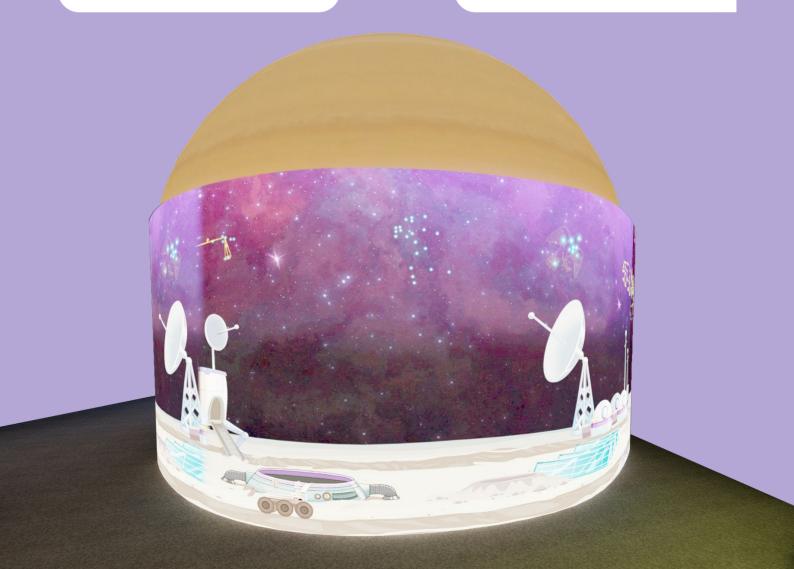

# **EXHIBITION OVERVIEW**

## Life Cycle of the Stars

Discover the life cycle of stars that lasts millions of years.

#### **Astronaut Model**

Learn what astronauts wear and take a photo in an astronaut suit.

# Weight Simulation in Space

Find out how much you weigh in space.

#### You Are the Universe

Watch your paintings float through space.

### The Sound of the Planets

Listen to the mysterious sound of the planets.

#### **Planetarium**

Explore space inside the planetarium.





# A MARVELOUS JOURNEY THROUGH **SPACE** AND **TIME**

# **GOOD TO KNOW**

#### **TARGET AUDIENCES**

Children and Adults 2+

#### **ACCESSIBILITY**

Universal Accessibility

#### **SURFACE AREA**

160 sq.m (flexible around 150-500 sq.m)

#### **HIRE PERIOD**

Optional, 3 month, 6 month or 1 year

#### **LANGUAGES**

Available Languages: Turkish and English
\*Language adaptations possible







# **FEATURES**

- Interactive digital installations containing the planets, stars and asteroids
- 14 installations
- 6 information screens
- Flexible for cultural/spatial adaptations







#### **CONTACTS**

Usturlab Educational Technologies and Design Limited Company

Karagümrük, Sarmaşık Sok. No:40, 34091 Fatih/İstanbul

+90 542 206 10 09 bilgi@usturlab.com.tr

#### **Browse our website**

ht