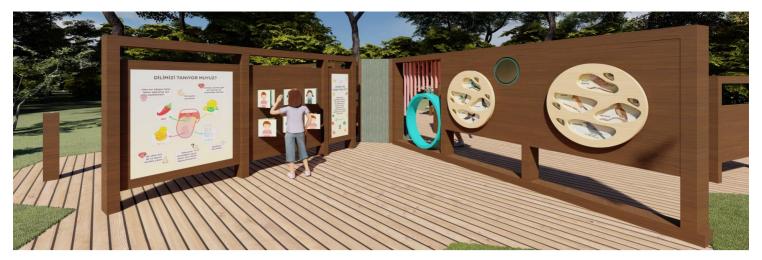

ience and art at nature school.

# **Gamified Information Boards**

Play and explore animals and plants through gamified information boards.

# Rainwater Harvesting System

Collect rainwater and feed the animals.





# LOOK DEEP IN THE **NATURE**

# **GOOD TO KNOW**

# **TARGET AUDIENCES**

Children and Adults 2+

# **ACCESSIBILITY**

Universal Accessibility

# **SURFACE AREA**

80 sq.m (flexible around 50-150 sq.m)

# **HIRE PERIOD**

Optional, 3 month, 6 month or 1 year

# **LANGUAGES**

Available Languages: Turkish and English
\*Language adaptations possible

# **FEATURES**

- Interactive, mechanical installations containing nature school, nature wall, sense star, herbarium pavilion and gamified information boards
- 15 installations
- Flexible for cultural/spatial adaptations













# **CONTACTS**

Usturlab Educational Technologies and Design Limited Company

Karagümrük, Sarmaşık Sok. No:40, 34091 Fatih/İstanbul

+90 542 206 10 09 bilgi@usturlab.com.tr

**Browse our website** 

https://usturlab.com.tr