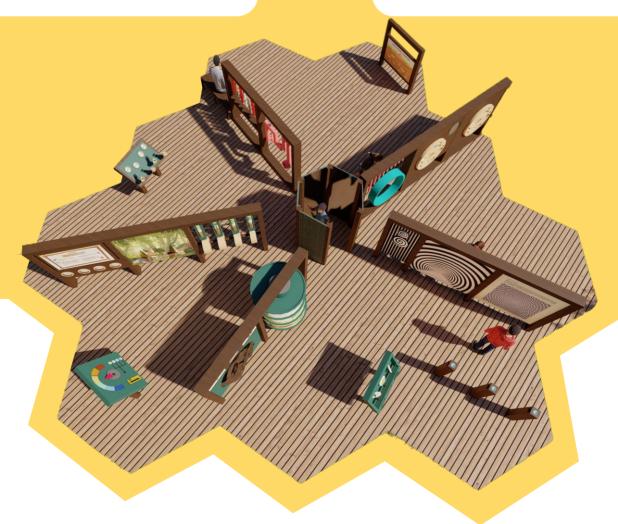

**Science Exhibition** 



# **EXHIBITION OVERVIEW**

#### **Nature Wall**

Learn all about animals, plants, fungi and microscopic creatures with fun.

# Sense Star

Discover nature by experiencing it with your 5 senses.

# **Herbarium Pavilion**

Take the opportunity to see and examine different plant species.

#### **Nature School**

Get more information about nature, science and art at nature school.

# **Gamified Information Boards**

Play and explore animals and plants through gamified information boards.

# Rainwater Harvesting System

Collect rainwater and feed the animals.





# LOOK DEEP IN THE **NATURE**

# **GOOD TO KNOW**

# **TARGET AUDIENCES**

Children and Adults 2+

# **ACCESSIBILITY**

Universal Accessibility

# **SURFACE AREA**

80 sq.m (flexible around 50-150 sq.m)

# **HIRE PERIOD**

Optional, 3 month, 6 month or 1 year

# **LANGUAGES**

Available Languages: Turkish and English
\*Language adaptations possible

# **FEATURES**

- Interactive, mechanical installations containing nature school, nature wall, sense star, herbarium pavilion and gamified information boards
- 15 installations
- Flexible for cultural/spatial adaptations













# **CONTACTS**

Usturlab Educational Technologies and Design Limited Company

Karagümrük, Sarmaşık Sok. No:40, 34091 Fatih/İstanbul

+90 542 206 10 09 bilgi@usturlab.com.tr

**Browse our website** 

https://ust