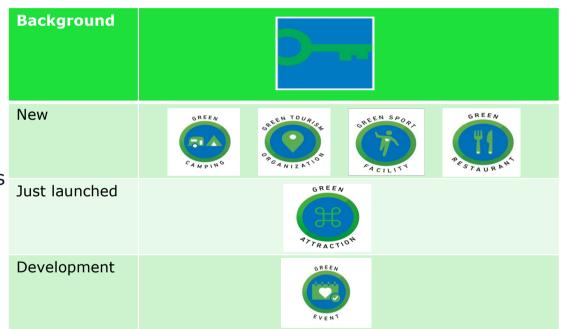

### WHAT IS GREEN ATTRACTION?

- A new ecolabel for sustainable attractions
- Originated from the Green Key label
- Worked out with representatives from science centres, museums, zoos and aquariums, amusement parks.
- 190 sustainable criteria that all attractions must decide on.

### GREEN ATTRACTION MED MÅLRETTEDE KRAV

GREEN ATTRACTION har obligatoriske og pointkriterier, som gælder for alle typer attraktioner, men har også specifikke kriterier for henholdsvis:

- · Museer og Videnscentre
- Forlystelsesparker
- Dyreparker og Akvarier

### GREEN ATTRACTION WITH TARGETED REQUIREMENTS

GREEN ATTRACTION has mandatory criteria and point criteria that apply to all types of attractions, but also have has specific criteria for:

- Museums and Knowledge Centers
- Amusement parks
- Zoos and Aquariums