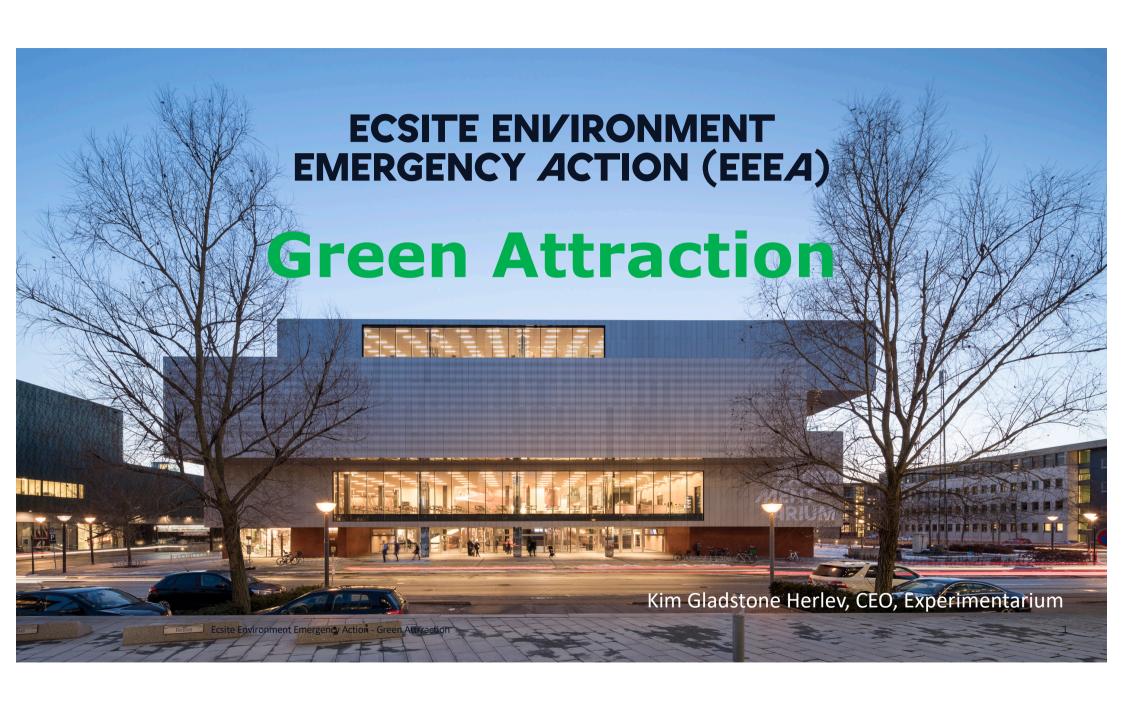

- Private foundation
- Opened 1991
- > Rebuild and reopened 2017
- Promote interest in science and technology (and sustainability)
- > 450.000 visitors
- ➤ More than 100.000 students

Ecsite Environment Emergency Action - Green Attrraction