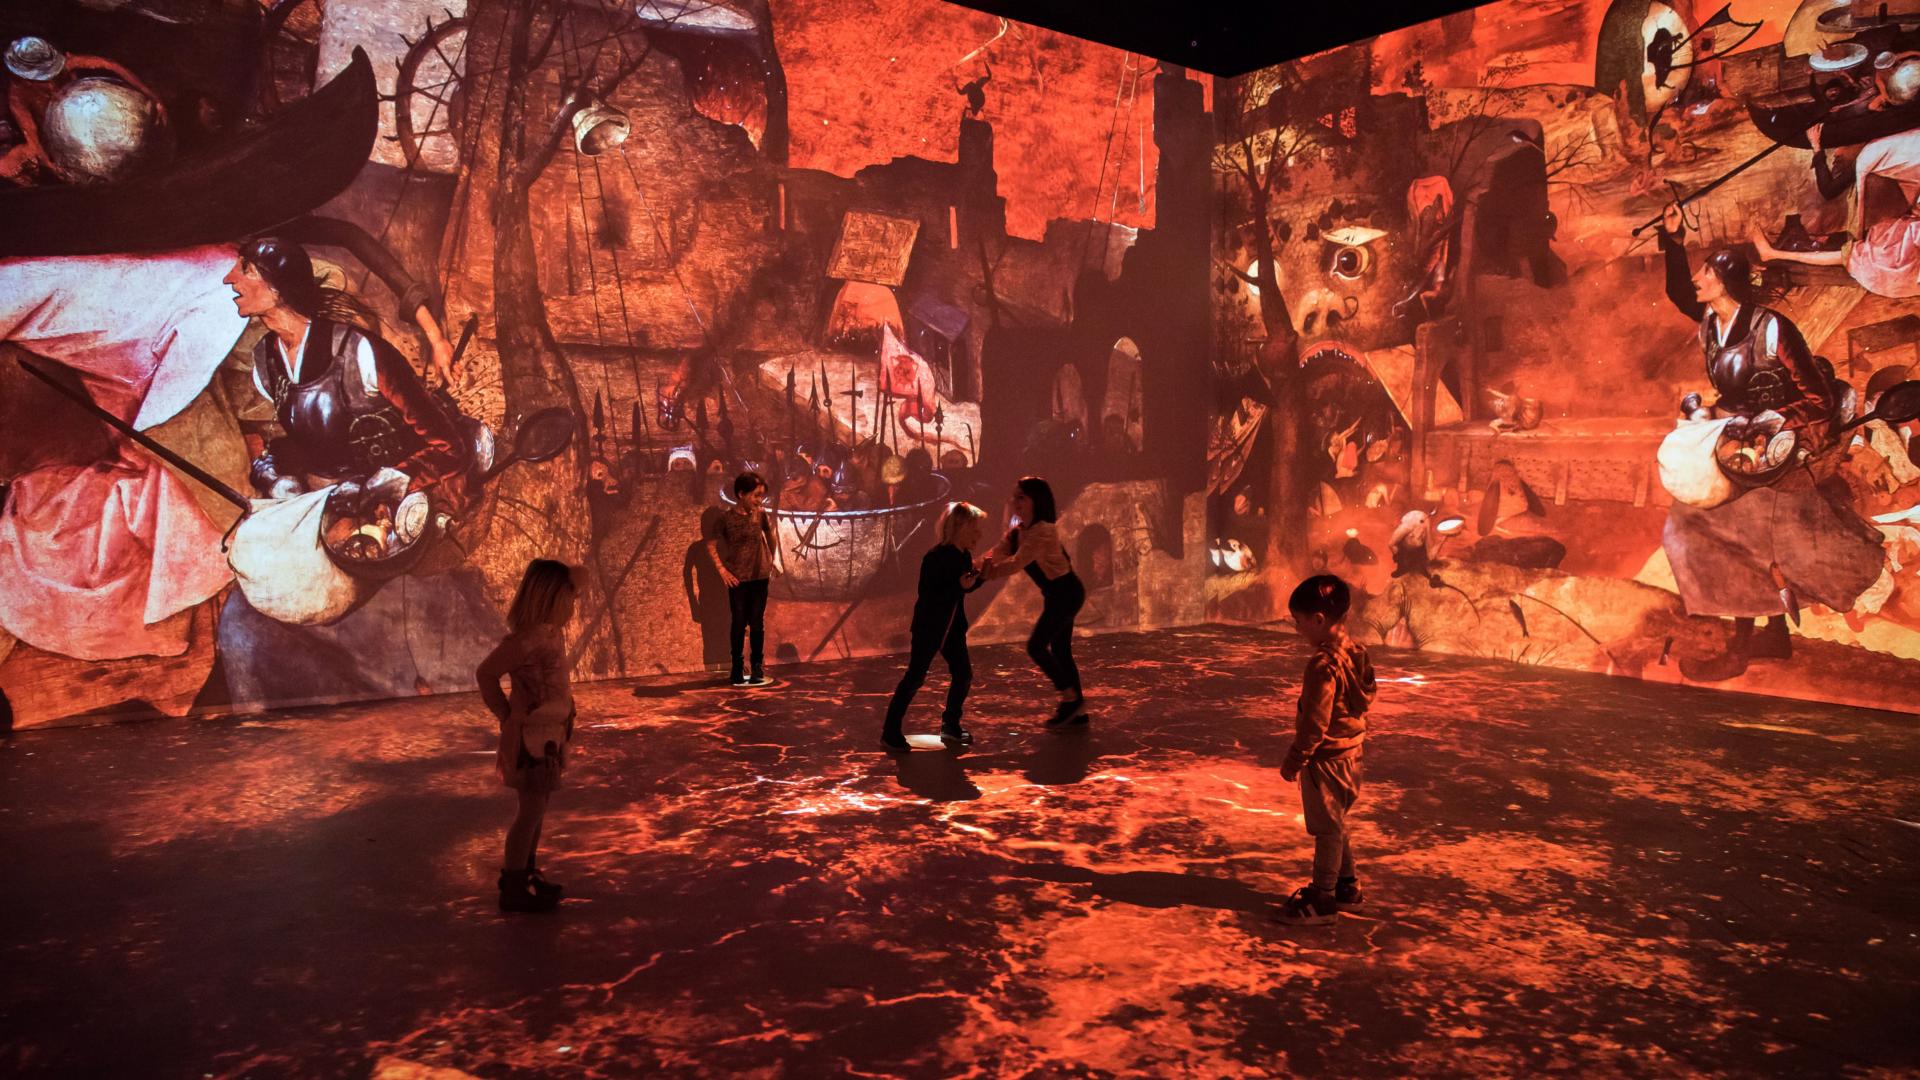

# 3 Between angels and demons

Dive into the masterpiece 'Fall of the Rebel Angels'. On this course, you'll start in heaven surrounded by swirling angels, while further on the path you go to the underworld.

### 4 Immersive experience

The visitor enters an immersive projection space that offers an in-depth look at the life and work of the Flemish Master. His artwork comes to life as you wander through the landscapes that inspired him. Suddenly, you'll be walking alongside Mad Meg's army or sailing on a ship at the foot of the Tower of Babel. Meanwhile Bruegel tells his life story and muses on his creations.