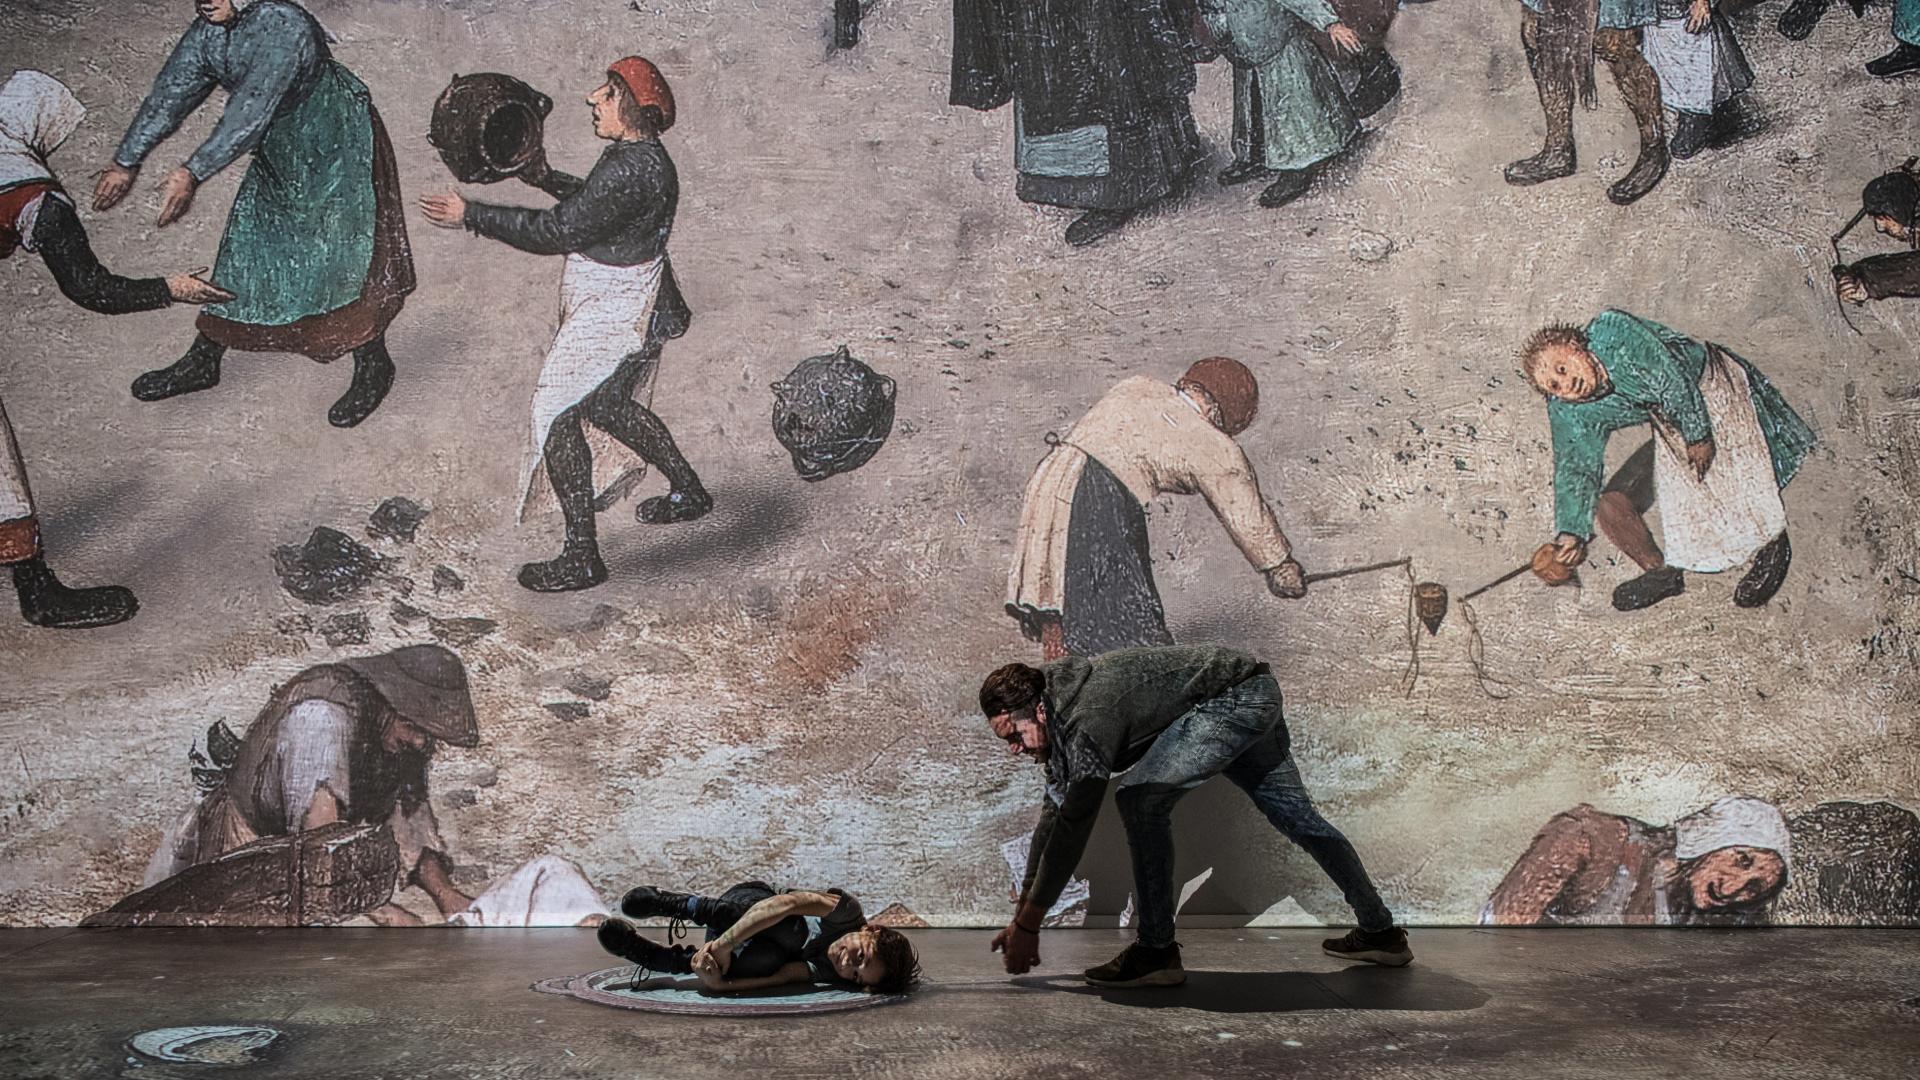

# 1 Bruegel in detail

Discover the style and characteristics of Pieter Bruegel the Elder in extraordinary detail. They are presented in several themes from the Flemish master's opulent oeuvre. Projected on large panels in ultra-high quality, this composition is a unique way to observe unseen details.

### 4 Immersive experience

The visitor enters an immersive projection space that offers an in-depth look at the life and work of the Flemish Master. His artwork comes to life as you wander through the landscapes that inspired him. Suddenly, you'll be walking alongside Mad Meg's army or sailing on a ship at the foot of the Tower of Babel. Meanwhile Bruegel tells his life story and muses on his creations.