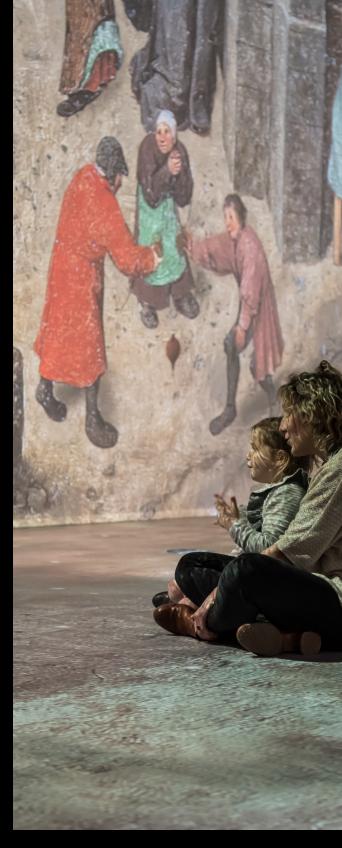

# 1 Bruegel in detail

Discover the style and characteristics of Pieter Bruegel the Elder in extraordinary detail. They are presented in several themes from the Flemish master's opulent oeuvre. Projected on large panels in ultra-high quality, this composition is a unique way to observe unseen details.

### 4 Immersive experience

The visitor enters an immersive projection space that offers an in-depth look at the life and work of the Flemish Master. His artwork comes to life as you wander through the landscapes that inspired him. Suddenly, you'll be walking alongside Mad Meg's army or sailing on a ship at the foot of the Tower of Babel. Meanwhile Bruegel tells his life story and muses on his creations.