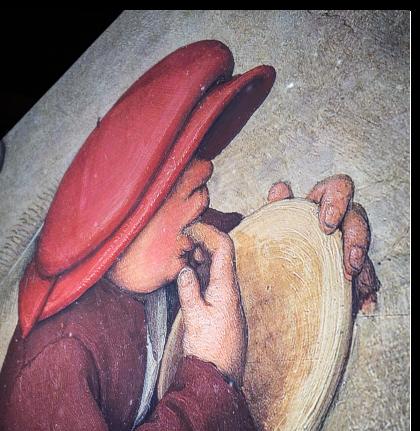

# 1 Bruegel in detail

Discover the style and characteristics of Pieter Bruegel the Elder in extraordinary detail. They are presented in several themes from the Flemish master's opulent oeuvre. Projected on large panels in ultra-high quality, this composition is a unique way to observe unseen details.