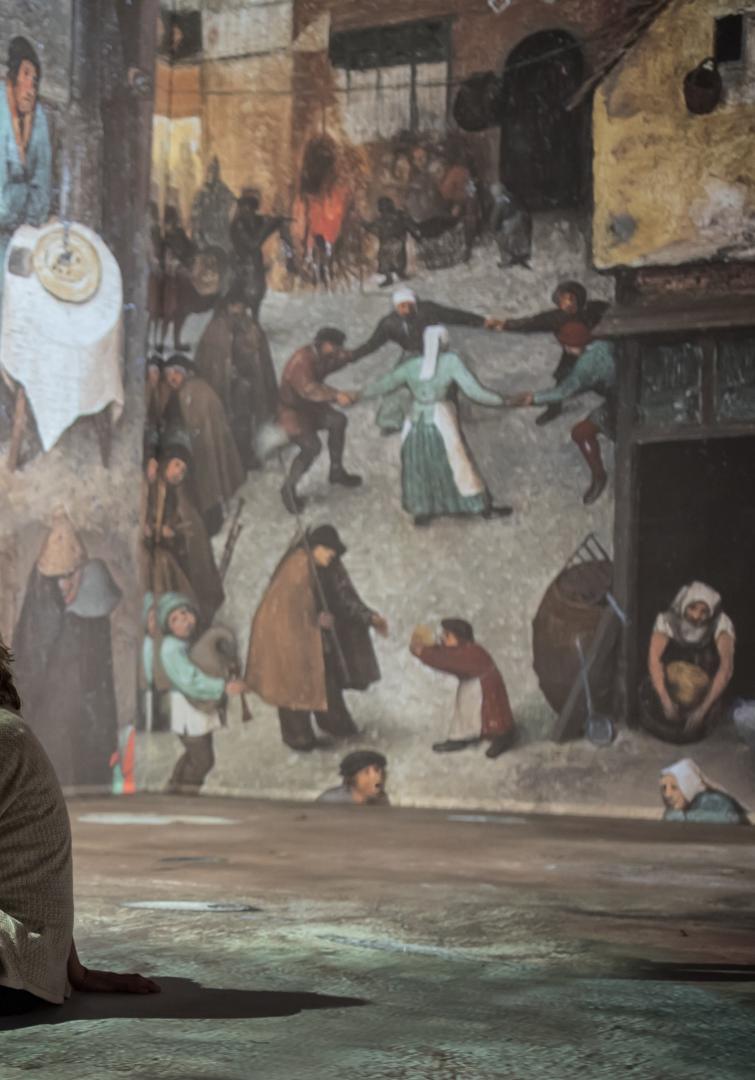

# 1 Bruegel in detail

Discover the style and characteristics of Pieter Bruegel the Elder in extraordinary detail. They are presented in several themes from the Flemish master's opulent oeuvre. Projected on large panels in ultra-high quality, this composition is a unique way to observe unseen details.

### 4 Immersive experience

The visitor enters an immersive projection space that offers an in-depth look at the life and work of the Flemish Master. His artwork comes to life as you wander through the landscapes that inspired him. Suddenly, you'll be walking alongside Mad Meg's army or sailing on a ship at the foot of the Tower of Babel. Meanwhile Bruegel tells his life story and muses on his creations.