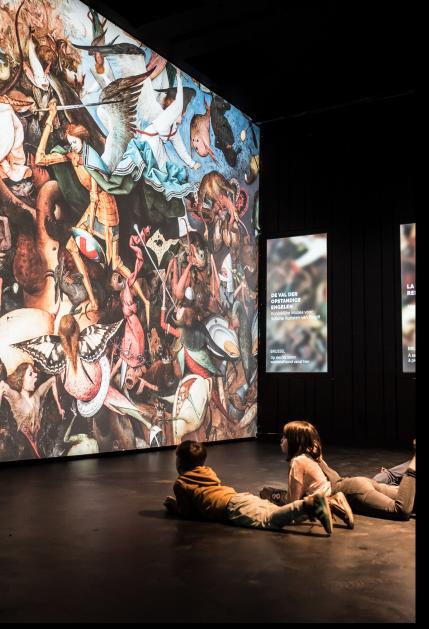

# 3 Between angels and demons

Dive into the masterpiece 'Fall of the Rebel Angels'. On this course, you'll start in heaven surrounded by swirling angels, while further on the path you go to the underworld.

### 4 Immersive experience

The visitor enters an immersive projection space that offers an in-depth look at the life and work of the Flemish Master. His artwork comes to life as you wander through the landscapes that inspired him. Suddenly, you'll be walking alongside Mad Meg's army or sailing on a ship at the foot of the Tower of Babel. Meanwhile Bruegel tells his life story and muses on his creations.