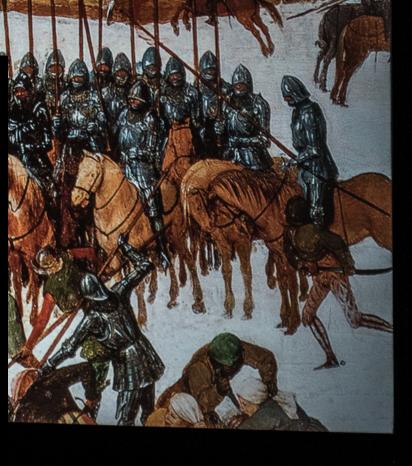

# 1 Bruegel in detail

Discover the style and characteristics of Pieter Bruegel the Elder in extraordinary detail. They are presented in several themes from the Flemish master's opulent oeuvre. Projected on large panels in ultra-high quality, this composition is a unique way to observe unseen details.