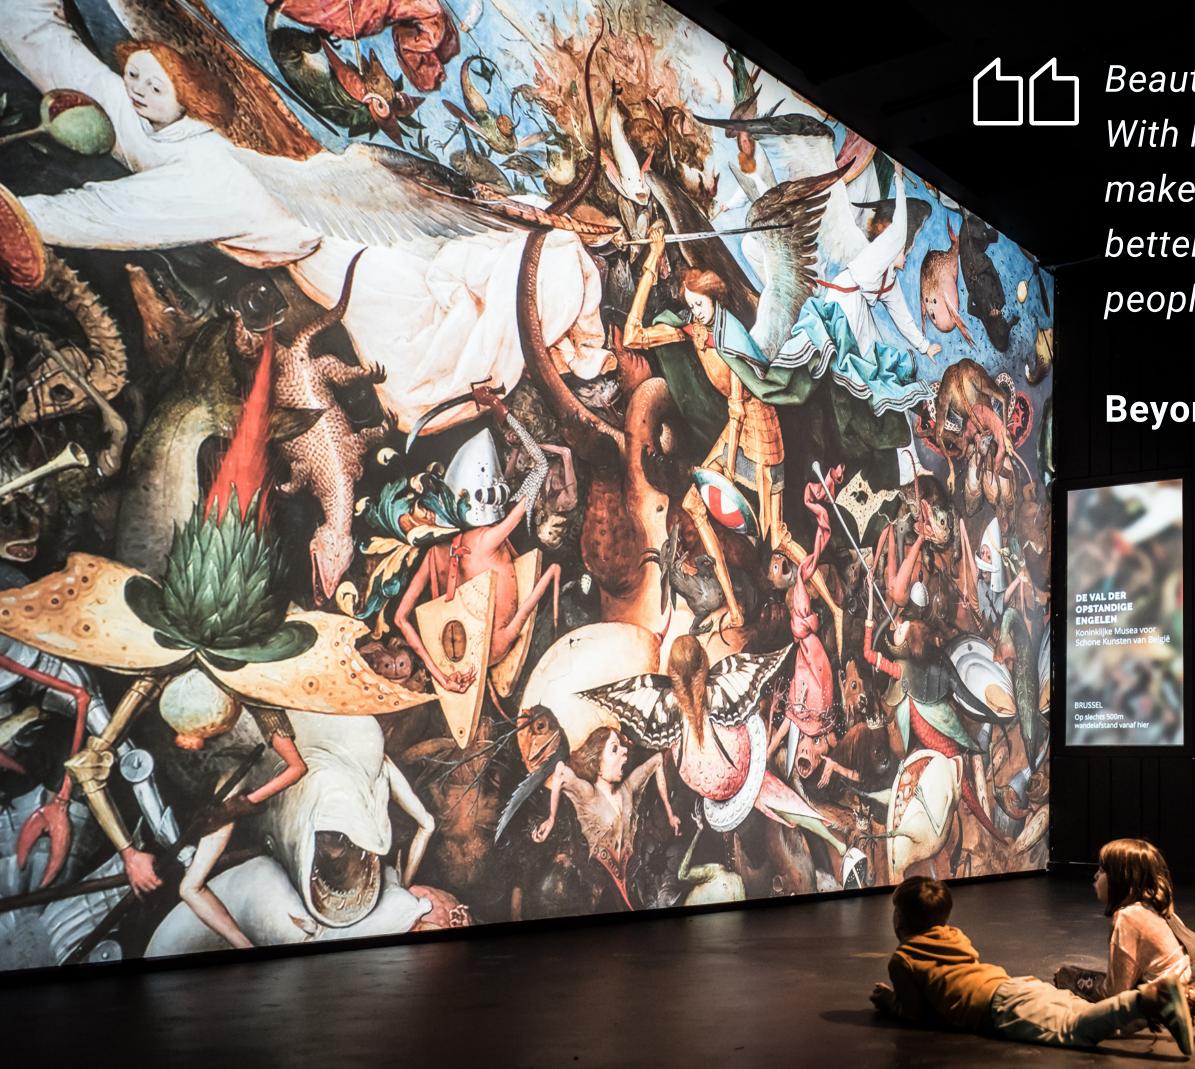

# 3 Between angels and demons

Dive into the masterpiece 'Fall of the Rebel Angels'. On this course, you'll start in heaven surrounded by swirling angels, while further on the path you go to the underworld.