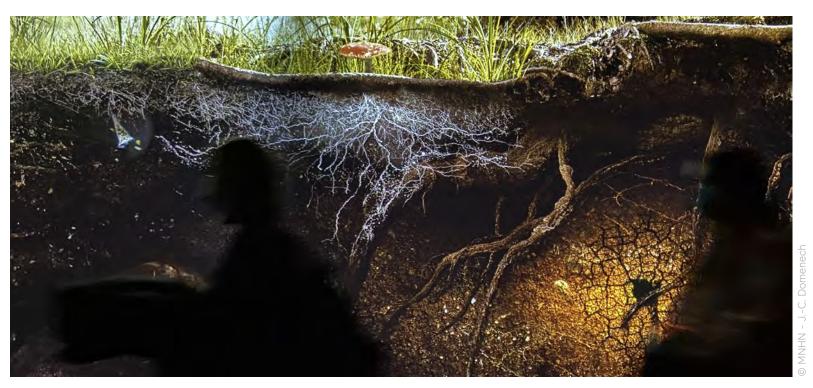

## A NINE STEP VISIT A JOURNEY THROUGH 9 HABITATS

From the salt lakes of the savannah, to the Arctic Circle, through the rainforest canopy, the depths of the earth and coral reefs, visitors can explore nine natural environments. During their journey, they encounter many species: plants, animals, bacteria and fungi.