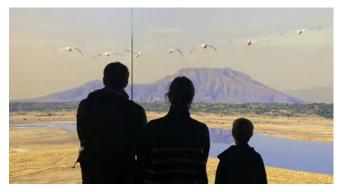

## A NINE STEP VISIT A JOURNEY THROUGH 9 HABITATS

From the salt lakes of the savannah, to the Arctic Circle, through the rainforest canopy, the depths of the earth and coral reefs, visitors can explore nine natural environments. During their journey, they encounter many species: plants, animals, bacteria and fungi.