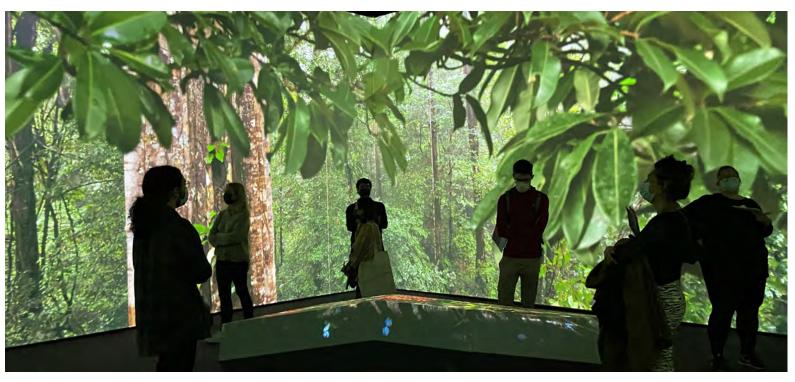

#### A SPECTACULAR-EXPEDITION

AN ORIGINAL CONCEPT

MNHN - J.-C. Don

More than an immersive exhibition, Sensory Odyssey offers a multi-sensory journey based on original cinematic, olfactory and soundscaping creations. Through the discovery of these spectacular natural environments, visitors are able to interact with the living world, trigger acceleration effects and experience changes in scale that allow them to experience microscopic life like never before.

## A NINE STEP VISIT A JOURNEY THROUGH 9 HABITATS

From the salt lakes of the savannah, to the Arctic Circle, through the rainforest canopy, the depths of the earth and coral reefs, visitors can explore nine natural environments. During their journey, they encounter many species: plants, animals, bacteria and fungi.