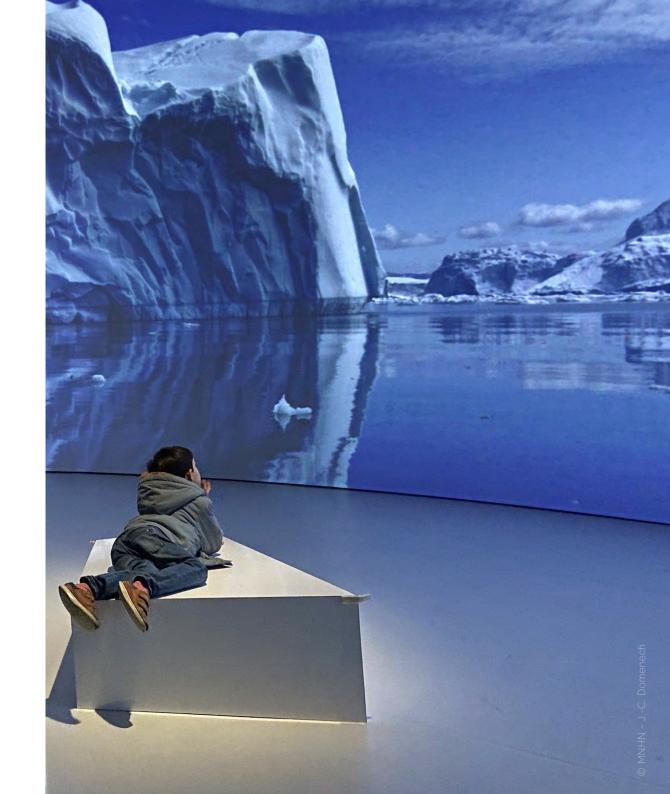

## A NINE STEP VISIT A JOURNEY THROUGH 9 HABITATS

From the salt lakes of the savannah, to the Arctic Circle, through the rainforest canopy, the depths of the earth and coral reefs, visitors can explore nine natural environments. During their journey, they encounter many species: plants, animals, bacteria and fungi.

#### **STATE-OF-THE-ART TECHNOLOGIES**

TECHNICAL SPECIFICATIONS

© MNHN - J.-C. Domer

Filmed in 8K resolution at different locations around the planet, Sensory Odyssey's images are imbued with exacting realism. A precisely regulated system of olfactory diffusion, paired with a 360° spatialized sound design, create a totally immersive experience. A high-performance tracking system allows the content to react with great accuracy to visitors' presence and movements.