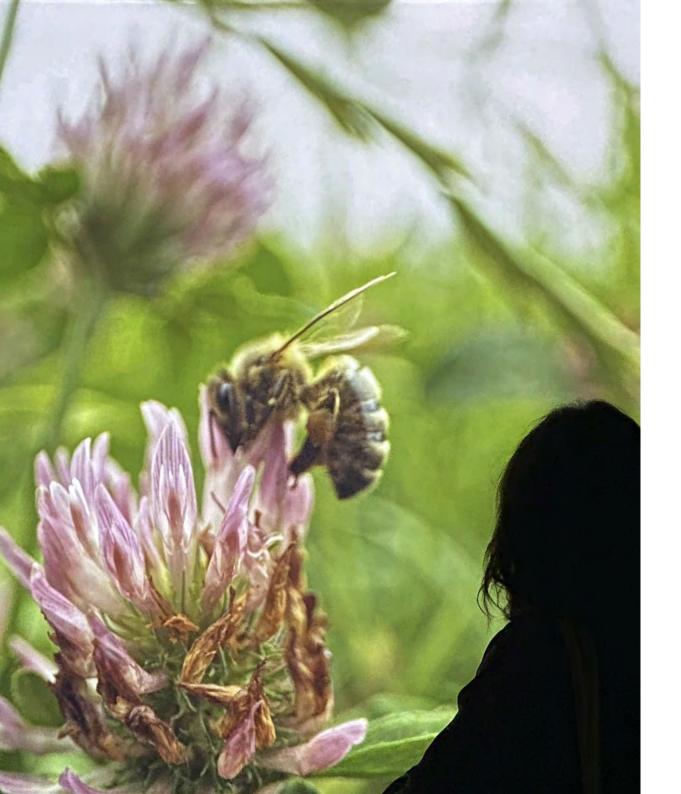

#### A SPECTACULAR-EXPEDITION

AN ORIGINAL CONCEPT

MNHN - J.-C. Don

More than an immersive exhibition, Sensory Odyssey offers a multi-sensory journey based on original cinematic, olfactory and soundscaping creations. Through the discovery of these spectacular natural environments, visitors are able to interact with the living world, trigger acceleration effects and experience changes in scale that allow them to experience microscopic life like never before.

## A NINE STEP VISIT A JOURNEY THROUGH 9 HABITATS

From the salt lakes of the savannah, to the Arctic Circle, through the rainforest canopy, the depths of the earth and coral reefs, visitors can explore nine natural environments. During their journey, they encounter many species: plants, animals, bacteria and fungi.