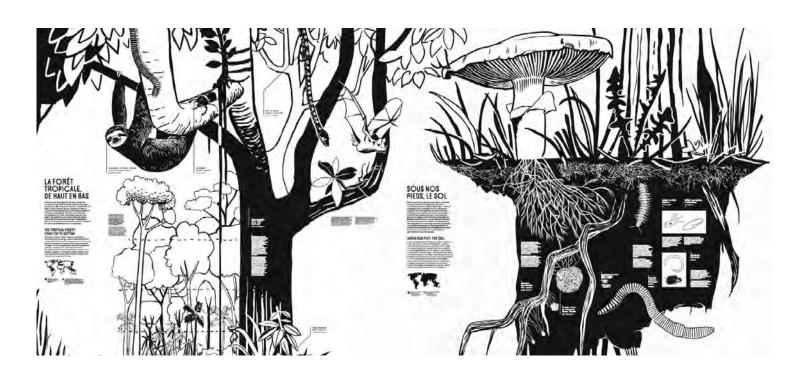

## A NINE STEP VISIT A JOURNEY THROUGH 9 HABITATS

From the salt lakes of the savannah, to the Arctic Circle, through the rainforest canopy, the depths of the earth and coral reefs, visitors can explore nine natural environments. During their journey, they encounter many species: plants, animals, bacteria and fungi.