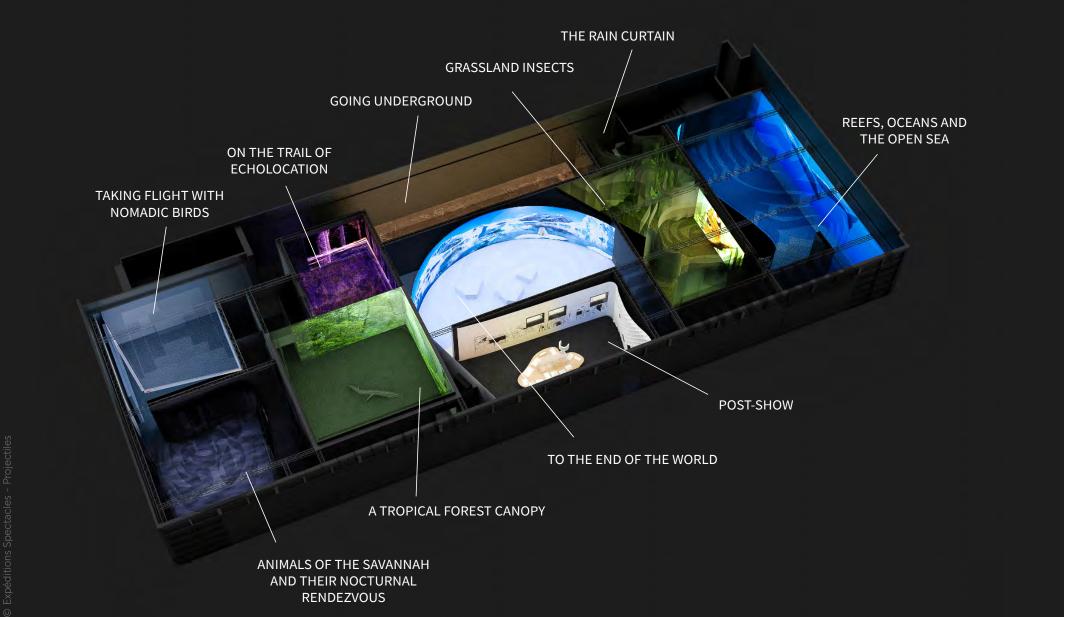

## A NINE STEP VISIT A JOURNEY THROUGH 9 HABITATS

From the salt lakes of the savannah, to the Arctic Circle, through the rainforest canopy, the depths of the earth and coral reefs, visitors can explore nine natural environments. During their journey, they encounter many species: plants, animals, bacteria and fungi.

© Expéditions Spectacles - Projectile