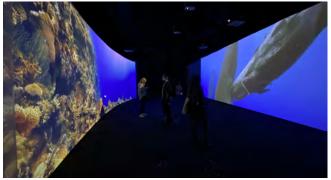

## A NINE STEP VISIT A JOURNEY THROUGH 9 HABITATS

From the salt lakes of the savannah, to the Arctic Circle, through the rainforest canopy, the depths of the earth and coral reefs, visitors can explore nine natural environments. During their journey, they encounter many species: plants, animals, bacteria and fungi.