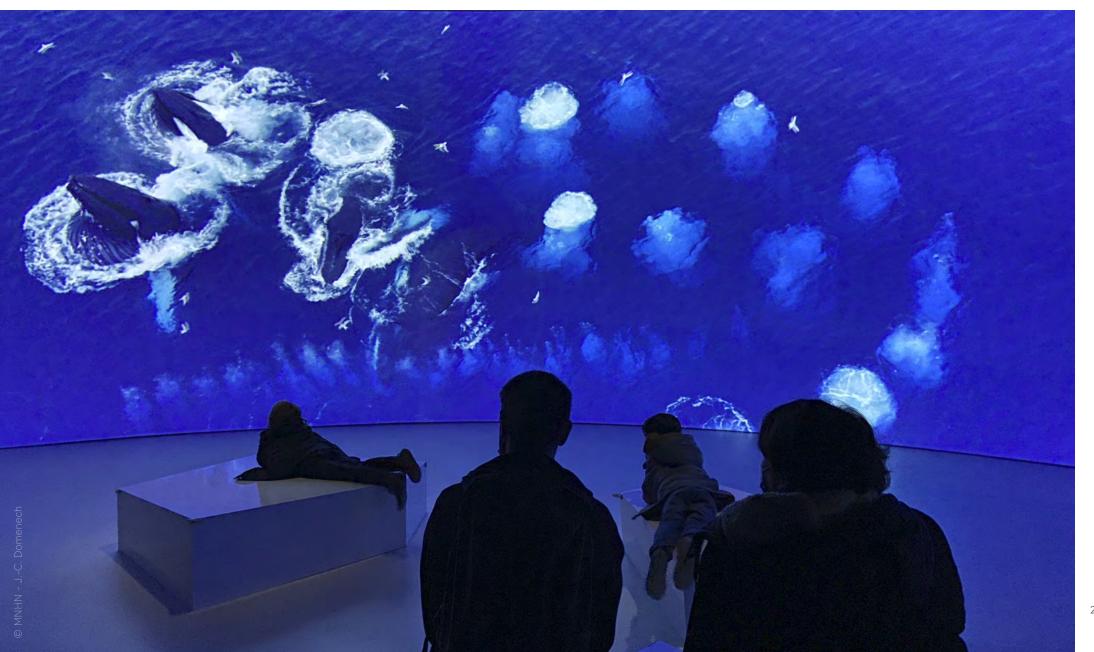

## A NINE STEP VISIT A JOURNEY THROUGH 9 HABITATS

From the salt lakes of the savannah, to the Arctic Circle, through the rainforest canopy, the depths of the earth and coral reefs, visitors can explore nine natural environments. During their journey, they encounter many species: plants, animals, bacteria and fungi.

#### **STATE-OF-THE-ART TECHNOLOGIES**

TECHNICAL SPECIFICATIONS

© MNHN - J.-C. Domer

Filmed in 8K resolution at different locations around the planet, Sensory Odyssey's images are imbued with exacting realism. A precisely regulated system of olfactory diffusion, paired with a 360° spatialized sound design, create a totally immersive experience. A high-performance tracking system allows the content to react with great accuracy to visitors' presence and movements.