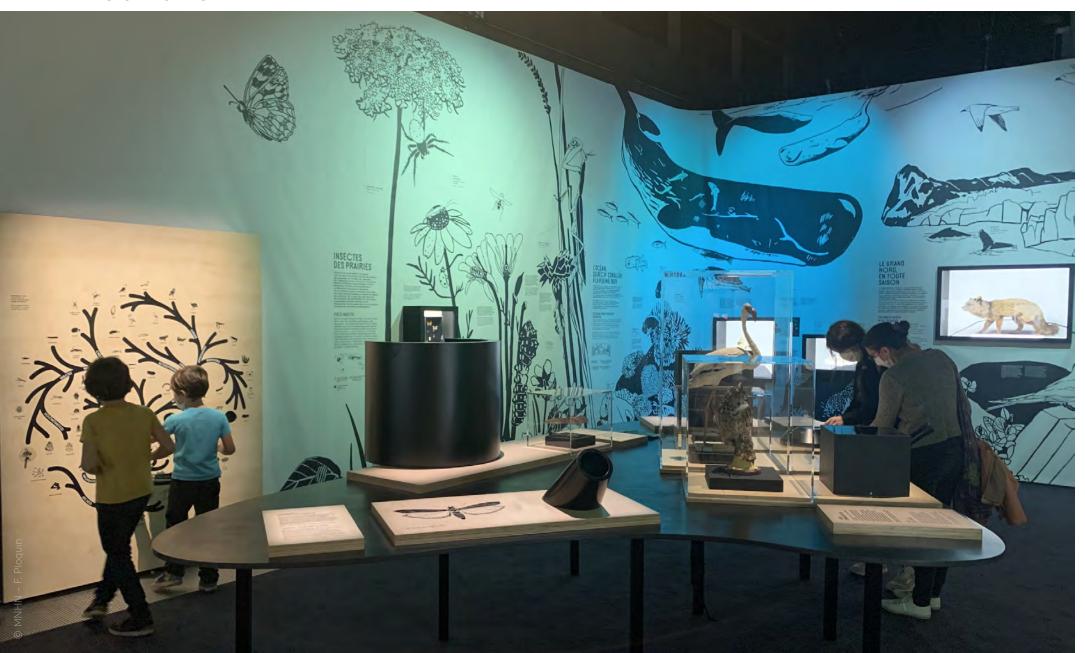

#### **BACK FROM EXPLORING**

POST-SHOW

The walk ends with an interpretation space, where visitors can identify the main environments and species that they have encountered. By means of interactive devices, large illustrations and the presentation of natural specimens, they are invited to reflect on their place as human beings in the living world.