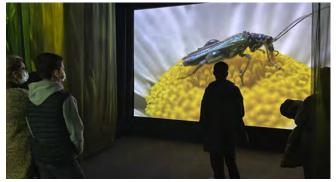

## A NINE STEP VISIT A JOURNEY THROUGH 9 HABITATS

From the salt lakes of the savannah, to the Arctic Circle, through the rainforest canopy, the depths of the earth and coral reefs, visitors can explore nine natural environments. During their journey, they encounter many species: plants, animals, bacteria and fungi.