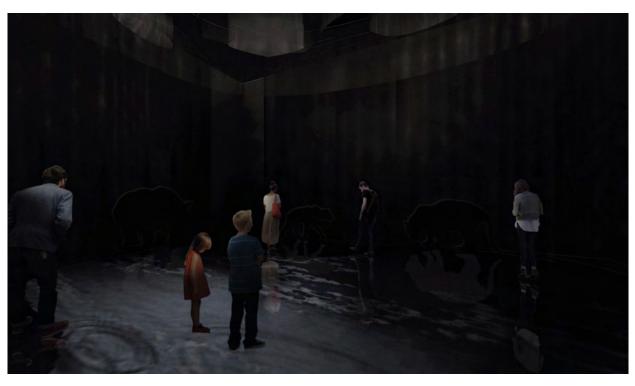

#### **BACK FROM EXPLORING**

POST-SHOW

The walk ends with an interpretation space, where visitors can identify the main environments and species that they have encountered. By means of interactive devices, large illustrations and the presentation of natural specimens, they are invited to reflect on their place as human beings in the living world.