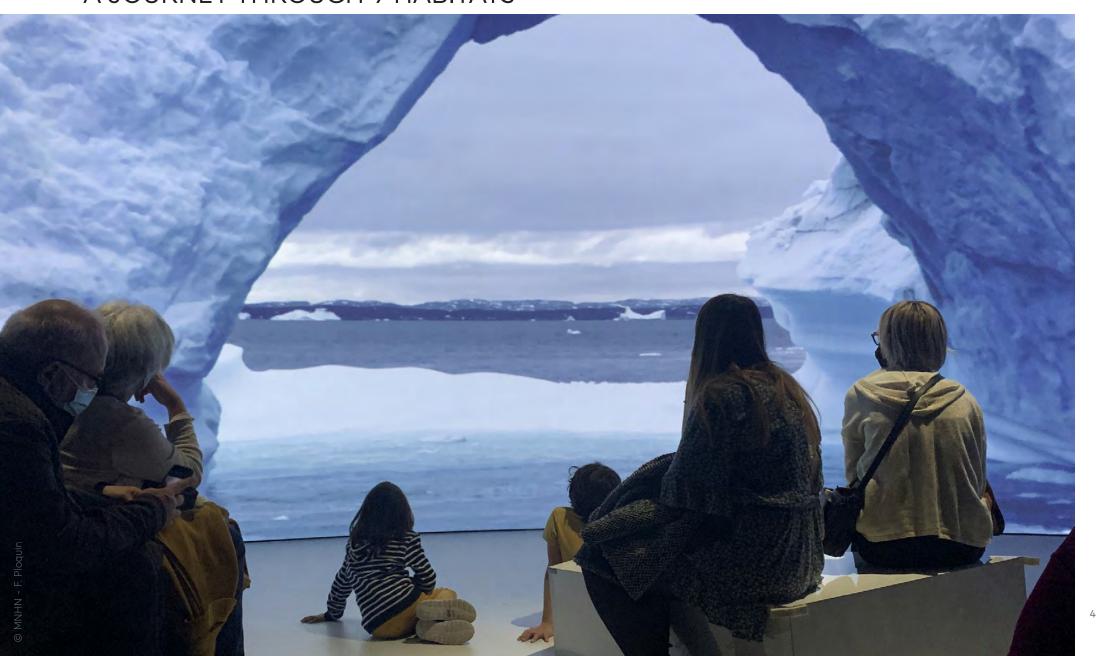

## A NINE STEP VISIT A JOURNEY THROUGH 9 HABITATS

From the salt lakes of the savannah, to the Arctic Circle, through the rainforest canopy, the depths of the earth and coral reefs, visitors can explore nine natural environments. During their journey, they encounter many species: plants, animals, bacteria and fungi.

#### **STATE-OF-THE-ART TECHNOLOGIES**

TECHNICAL SPECIFICATIONS

© MNHN - J.-C. Domer

Filmed in 8K resolution at different locations around the planet, Sensory Odyssey's images are imbued with exacting realism. A precisely regulated system of olfactory diffusion, paired with a 360° spatialized sound design, create a totally immersive experience. A high-performance tracking system allows the content to react with great accuracy to visitors' presence and movements.