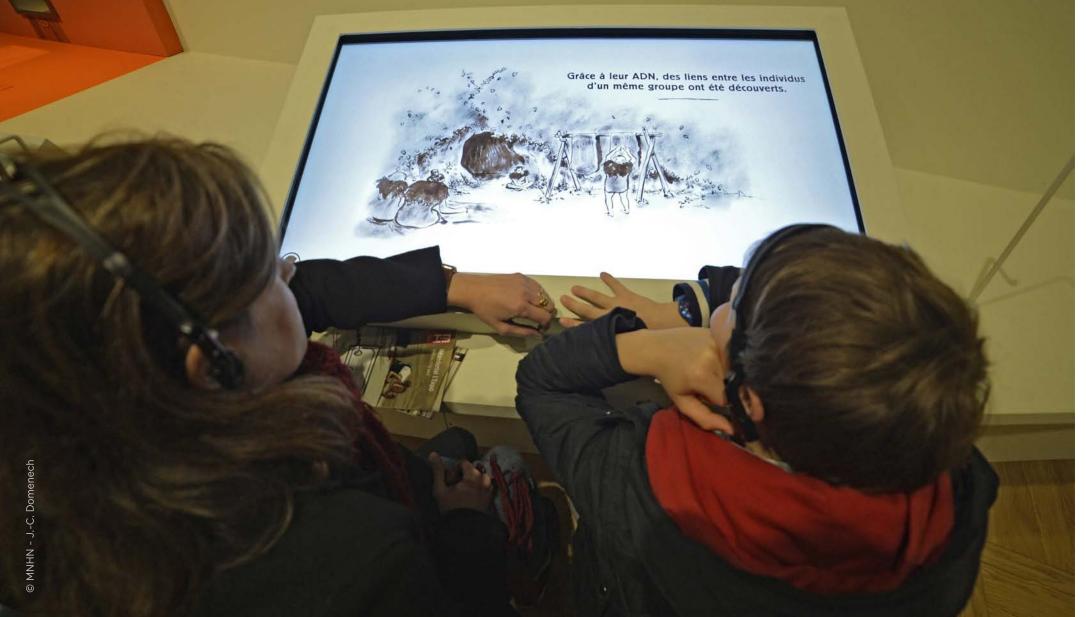

## SECOND PART A NEANDERTHAL LIFE

The exhibition decodes Neanderthal morphology and attests to their cultural practices: funeral rites, cannibalism, or even artistic expression.

# **THIRD PART** A NEANDERTHAL TIME

315

-----

© MNHN - J.-C. Domenech

6

To what degree did Neanderthals and Homo sapiens interbreed? What caused their extinction? Audiovisual installations seek to answer these questions and present several scientific theories.