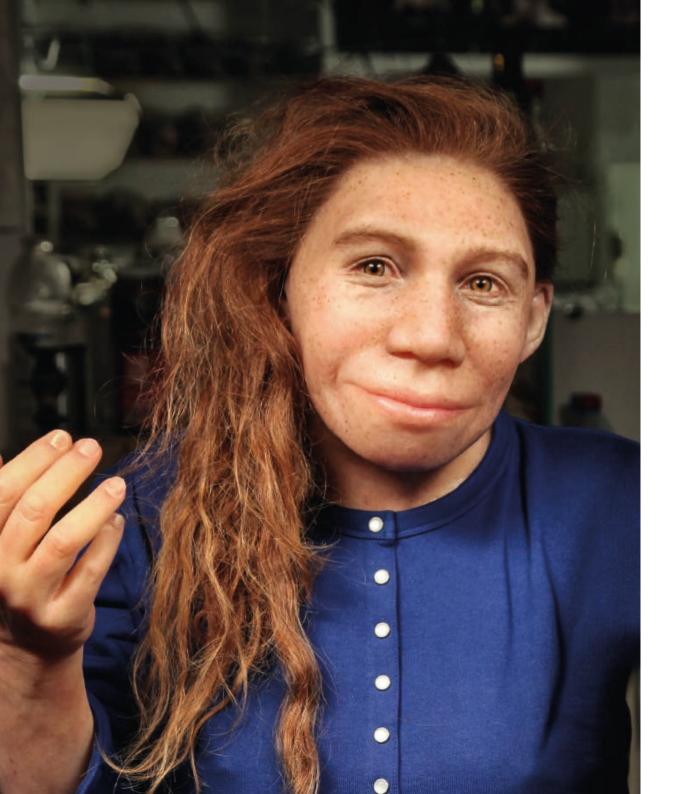

# NEANDERTHAL: THE EXHIBIT

AN ORIGINAL EXHIBITION THAT COMBINES ART AND SCIENCE TO EXAMINE THE HUMAN SPECIES. ILLUSTRATED WITH COLOURFUL GRAPHICS, THE EXHIBITION ESTABLISHES A DIALOGUE BETWEEN THE REALITY OF SCIENTIFIC FACTS AND THE IMAGE OF NEANDERTHALS CONVEYED BY VARIOUS REPRESENTATIONS.

## SECOND PART A NEANDERTHAL LIFE

The exhibition decodes Neanderthal morphology and attests to their cultural practices: funeral rites, cannibalism, or even artistic expression.