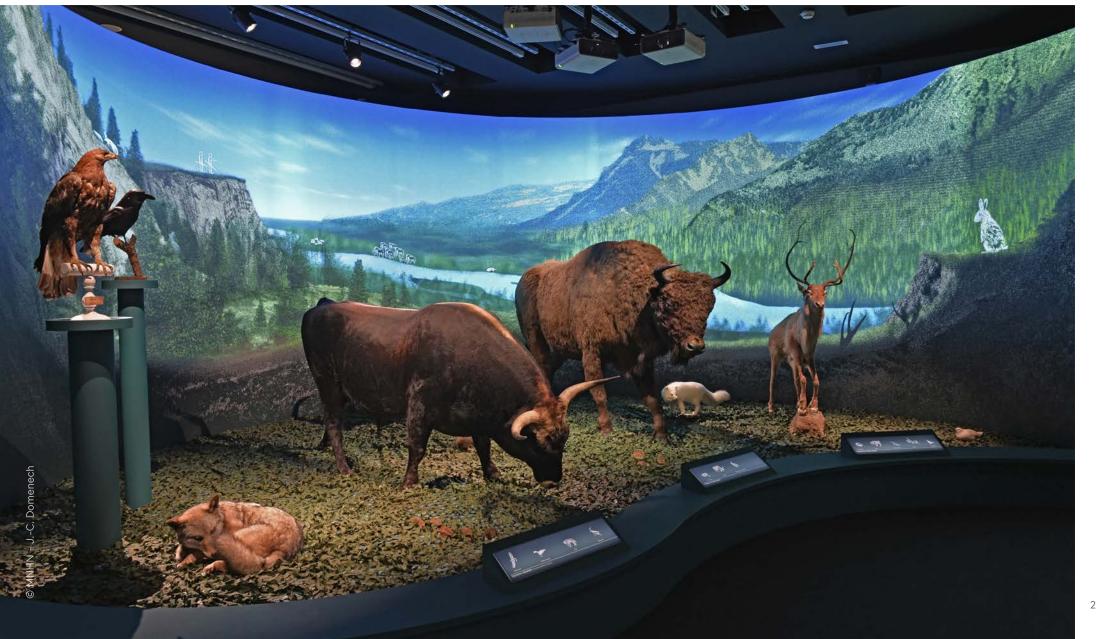

How did Neanderthals live? Through immersive scenography and the econstitution of a scale I archaeological site, their daily life is demonstrated and interpreted for a comprehension of the major aspects of their culture and their relationship to their surroundings.