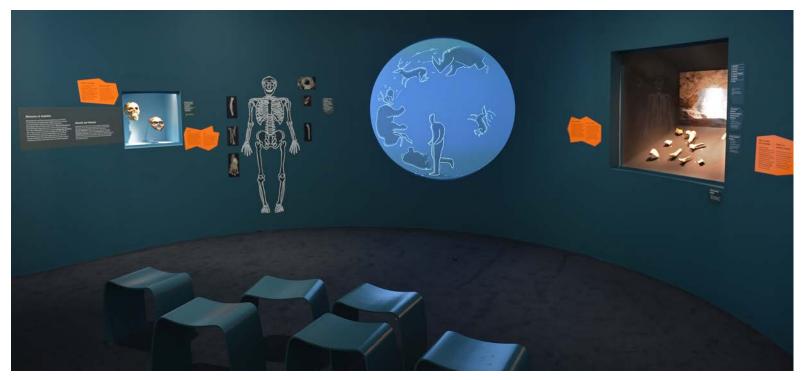

# **THIRD PART** A NEANDERTHAL TIME

315

-----

© MNHN - J.-C. Domenech

6

To what degree did Neanderthals and Homo sapiens interbreed? What caused their extinction? Audiovisual installations seek to answer these questions and present several scientific theories.