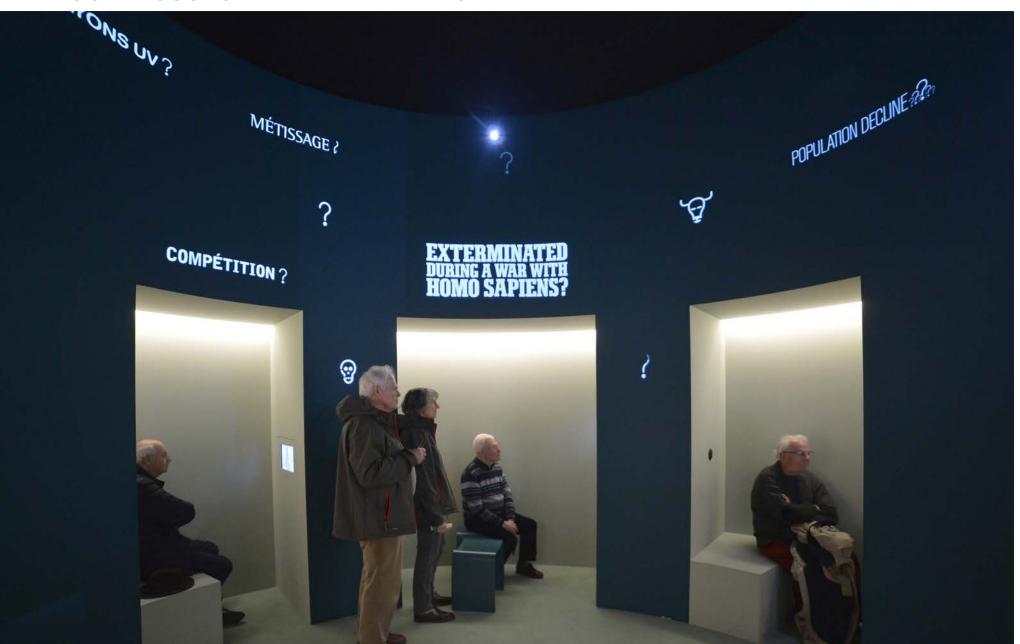

# **THIRD PART** A NEANDERTHAL TIME

315

-----

© MNHN - J.-C. Domenech

6

To what degree did Neanderthals and Homo sapiens interbreed? What caused their extinction? Audiovisual installations seek to answer these questions and present several scientific theories.