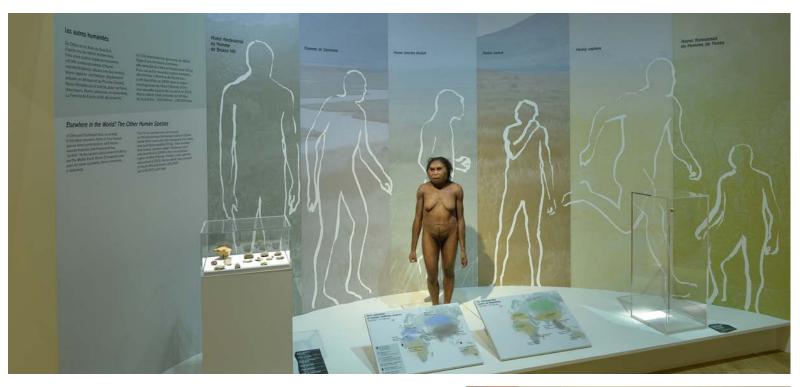

## SECOND PART A NEANDERTHAL LIFE

The exhibition decodes Neanderthal morphology and attests to their cultural practices: funeral rites, cannibalism, or even artistic expression.