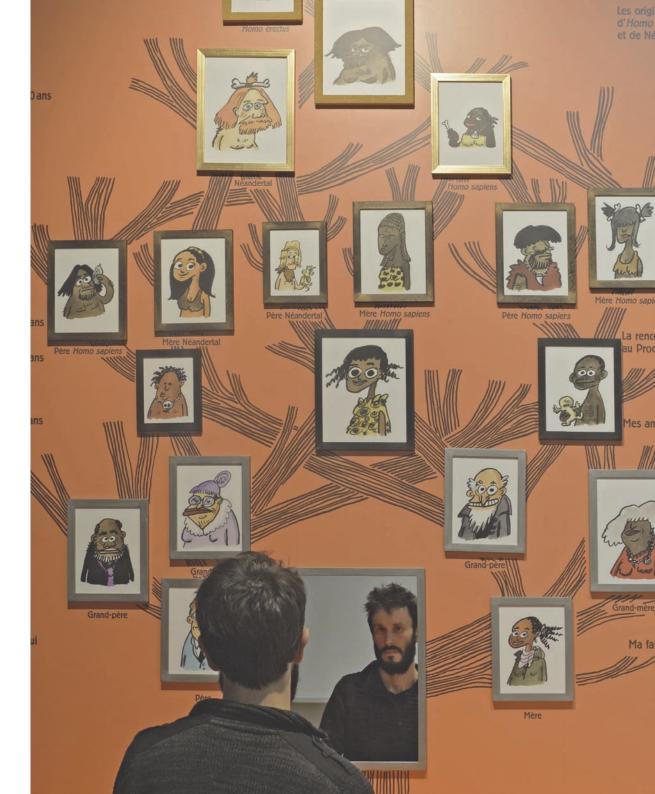

## SECOND PART A NEANDERTHAL LIFE

The exhibition decodes Neanderthal morphology and attests to their cultural practices: funeral rites, cannibalism, or even artistic expression.