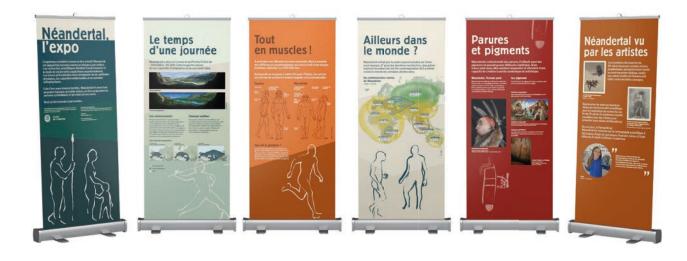

#### THE LIGHT VERSION

The Light Version is a synthesis of the original exhibition in the form of I5 graphic panels. it allows you to present a high-quality support for mediation on an original theme. It includes:

• Graphic panels in the form of digital files, ready for printing

• Mediation tools for the exhibition: educational materials and files

• Audiovisuals and multimedia for projection on your screens (optional)