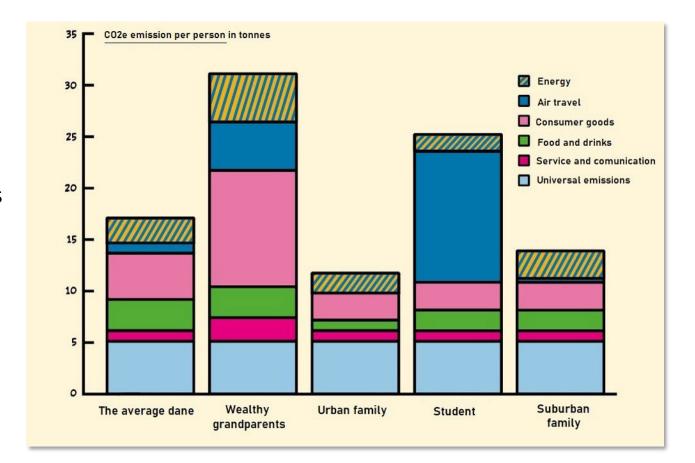

### LOGOS

Logos-appealing exhibits relied more heavily on text and scientific language as well as quantitative data and statistics presented through graphs and tables

Durinnust har verdinget of unlegge howinstrimitieparties, bible / Nordszer og Baterseen, Det glaar leke forer elvikte inspecifiet pil det enneke el-oet. Hen meget er en

## LOGOS

Logos-appealing exhibits relied more heavily on text and scientific language as well as quantitative data and statistics presented through graphs and tables