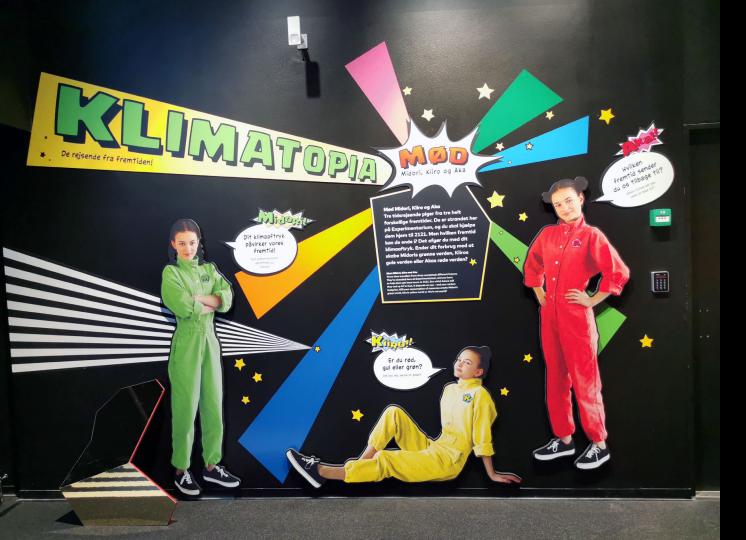

'Klimatopia' atExperimentarium,Denmark(Oct 21-Aug 22)

Meet the three time travelers, Midori, Kiiro and Aka

The three time travelers, have traveled back in time from their three futures with different increases in global temperature:

- 1.5 2°C (Midori)
- 3 3.5°C (Kiiro)
- 4.5°C (Aka)

Time capsules include audio narratives, images and scents

What role do appeals to *pathos, ethos* and *logos* play in Klimatopia?