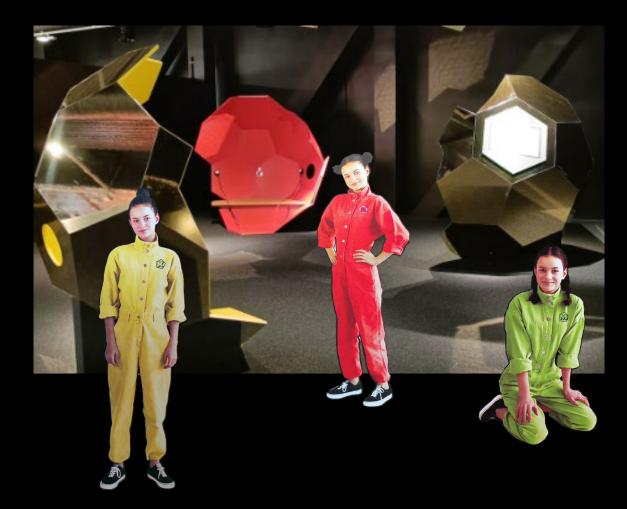

'Klimatopia' atExperimentarium,Denmark(Oct 21-Aug 22)

Meet the three time travelers, Midori, Kiiro and Aka

The three time travelers, have traveled back in time from their three futures with different increases in global temperature:

- 1.5 2°C (Midori)
- 3 3.5°C (Kiiro)
- 4.5°C (Aka)

Time capsules include audio narratives, images and scents

What role do appeals to *pathos, ethos* and *logos* play in Klimatopia?