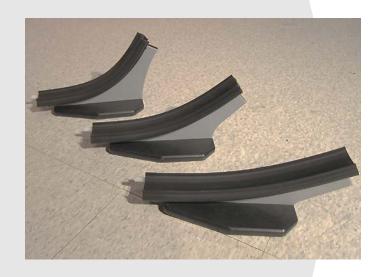

#### **CIRCLES AND CLOTHOIDS**

- 2 x 14 inch circle
- 2 x 11 inch circle
- 2 x 18 inch clothoid
- 2 x 11 inch clothoid