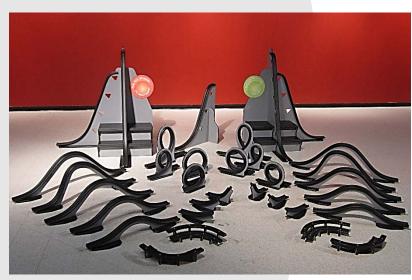

### **FULL SET INCLUDES:**

500 Sq. F (46 sq. m)

- 2 ramp starts
- 1 portable starting hill
- 10 hills
- 4 circles
- 4 clothoids
- 6 jump ramps
- 4 x 90 degree turns
- 1 portable starting hill
- 4 targets
- 2 catch ramps
- 4 dozen hockey balls