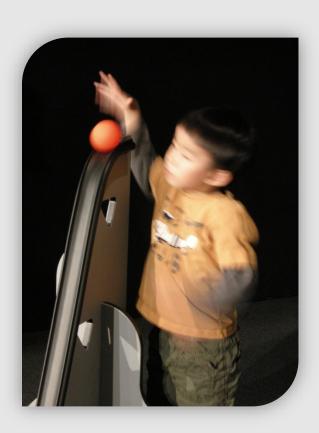

# ONTARIO SCIENCE CENTRE EXHIBIT SALES BUILD YOUR OWN COASTER

**EXPLORING THE SCIENCE OF MOTION** 

**EXHIBIT SALES | BYOC** 

This interactive, hands-on experience involves the creation of your own Roller Coaster - from design to testing and then re-testing. What makes the best design? Where does the ball get its energy from? How many different coasters can you build?

Providing this experience for your visitor will give them a chance to make discoveries about force and energy, about friction and stability, while at the same time having a lot of fun.

As a full set, this exhibit connects play and learning together, giving the visitor a chance to develop their skills of observation, investigation and experimentation.