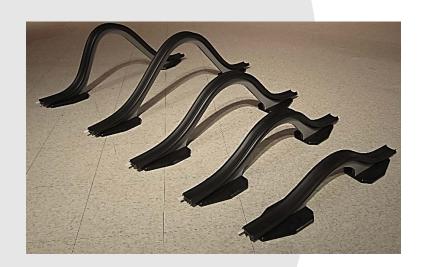

#### HILLS

- 2 x 15 inch hill
- 2 x 11 inch hill
- 2 x 8 inch hill
- 2 x 5 inch hill
- 2 x Variable Sloped Hills