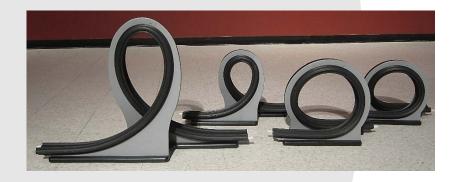

#### **CIRCLES AND CLOTHOIDS**

- 2 x 14 inch circle
- 2 x 11 inch circle
- 2 x 18 inch clothoid
- 2 x 11 inch clothoid