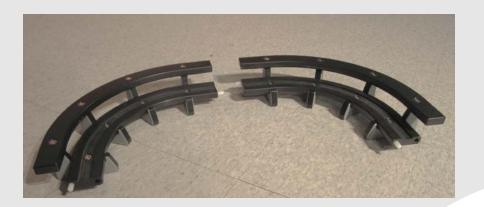

### **90 DEGREE TURNS**

4 x 90 degree turns
 to move things in other directions