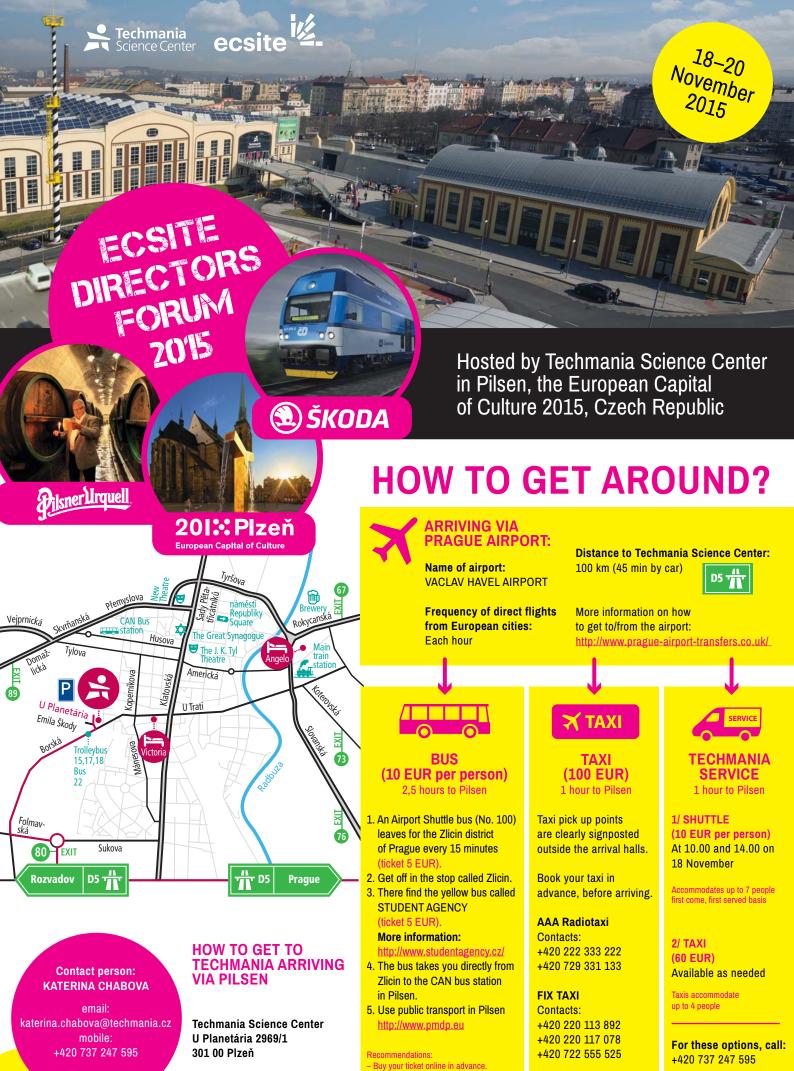

GPS 49°44'20.7869"N, 13°21'44.702"E

The Airport Shuttle and Student agency buses might not accept payments in EUR. Change money before boarding.

Book by:

11 November

Taxi service at the airport

(accommodates up to 4 people)