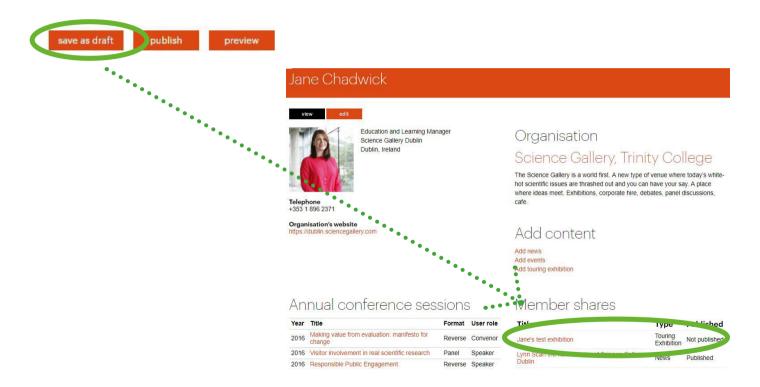

For members - quick guide to the Ecsite website **ecsite** Updated July 2017 When writing a news, event or exhibition click "save as draft" if you're not quite ready. You will later find the item in the "Members shares" list displayed on your user page.