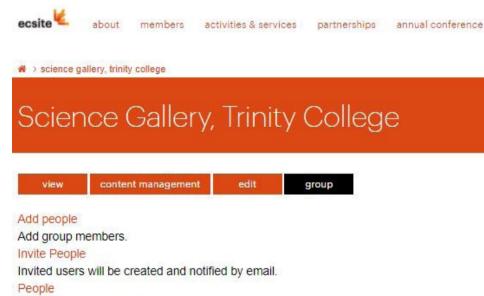

## From your organisation's public entry in the members directory, edit its description, manage content & group (links on left column) + publish news & exhibitions (right column)

| ecsite about members activities & services partnerships annua                                                                                                                                                                                                                                     | conference 🔒 jane.chadwick@dublin.sciencegallery.com 🗡 🔍                                                            |
|---------------------------------------------------------------------------------------------------------------------------------------------------------------------------------------------------------------------------------------------------------------------------------------------------|---------------------------------------------------------------------------------------------------------------------|
| ♣ > members > members directory                                                                                                                                                                                                                                                                   |                                                                                                                     |
| Science Gallery, Trinity College                                                                                                                                                                                                                                                                  |                                                                                                                     |
| Lynn Scarff<br>Director<br>Iynn.scarff@dublin.sciencegallery.com<br>+ 353 1 896 4091<br>+ 353 1 896 4068<br>http://www.sciencegallery.com                                                                                                                                                         | SCIENCE MUSEUM                                                                                                      |
| view     content management     edit     group       The Science Gamery is a momentee renew type of venue where today's white-<br>hot scientific issues are thrashed out and you can have your say. A place<br>where ideas meet. Exhibitions, corporate hire, debates, panel discussions<br>cafe. | Member share                                                                                                        |
|                                                                                                                                                                                                                                                                                                   | Add news<br>Add events<br>Add touring exhibition                                                                    |
|                                                                                                                                                                                                                                                                                                   | News                                                                                                                |
|                                                                                                                                                                                                                                                                                                   | 6 April 2017<br>For members - quick guide to the Ecsite website <b>ecsite</b><br>Updated July 2017 EUROPEAN ENTROME |

## For membership owners and managers: once in the group section, add people or invite them, manage permissions and roles

Manage the group members.