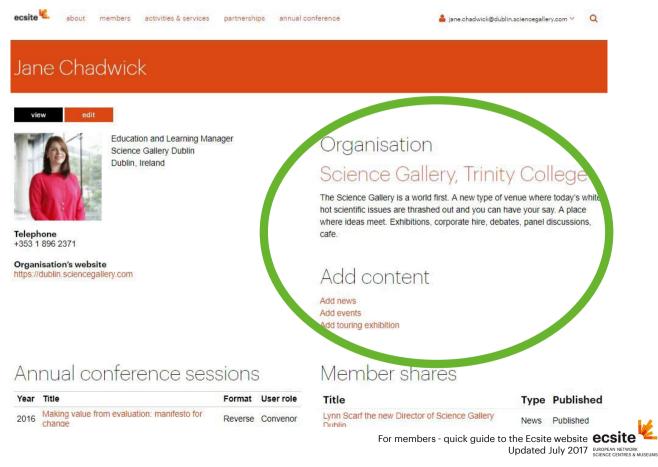

## Log in and reach your personal user profile, showing a link to your organisation's group + direct links to add contents