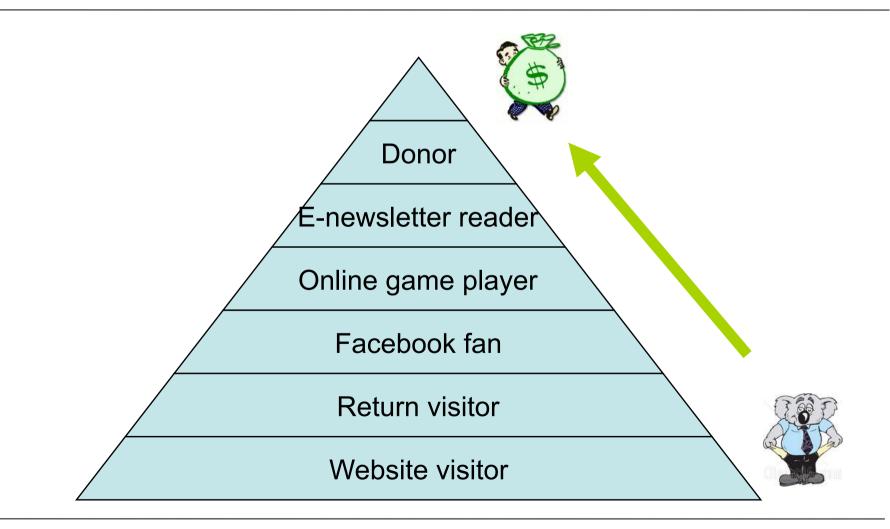

whatever they do...

# They will be connected on a tiny screen ... ...to other people.



# Keeps your marketing up with the digital age?

- Do you sell tickets online?
- Are you on Facebook / Twitter?
- Is your website optimized for mobile viewing?
- Do you do Google Adwords (Grant)?
- How large is your direct reach (email database)?



# **Fundraising in the Digital Future**

- · Walls between online and offline channels will fall
- People on internet 24/7
- Endless varieties for multichannel integration
- Every generation and demographic group will be available by any online means





## New digital language: "about YOU"





# Fundraising Channels in PAST...



## ...and today



Face 2 Face

WWF

Roland Csaki, WWF International

24th November 2011



#### **Contact Value Piramide**





#### **Donor Value Pyramid**





### Mobile Decision-making Tree





## **6 ways to increase your revenue**

- Ask for...
- ✓ Improve the efficiency of the online sales channel
- Capture "leads" (contact details)
- ✓ Integrate mobile & offline
- Extend your points of sales
- ✓ Cross-selling



#### Website: primary gateway for revenue generation



24th November 2011



#### Ask for donations Major failor: not asking for!





#### **Donate and join a community**





#### **Fundraising Funnel**





#### **Well Established Funnel**





## **Malfunctioning Website Funnel**





## **Build database** Capture emails





#### Put your donation button above the "Fold"



24th November 2011



SHLEK ESZKUZUK DUYU

#### Fundraising in the Digital Age

Ideas & Best practices





#### Bui