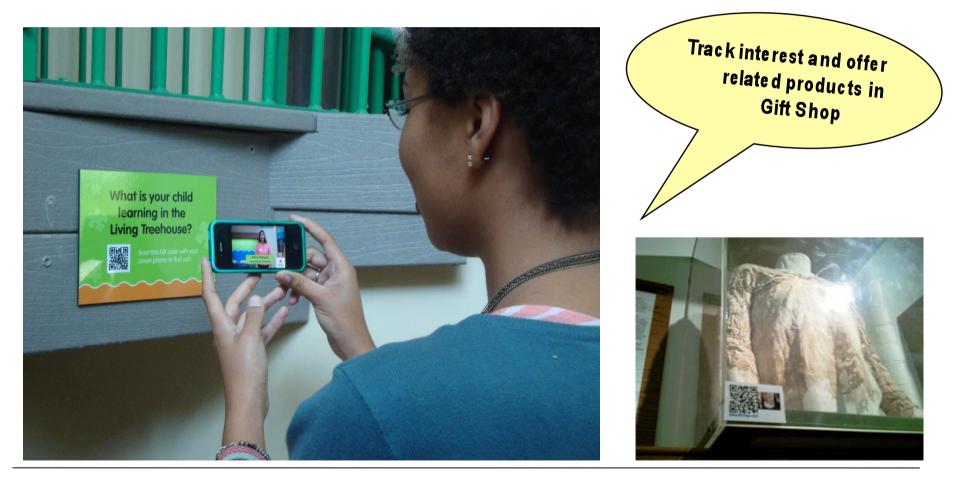

#### **QR code** Extra content for user / visitor tracking for us

#### QR code: quick way from print to web

Fundraising in the Digital Age Ideas & Best practices WWF **Extend your point of sales** Ticket sales Restaurant BO E 여러대 8 and Ha н Central Hall 8 00 3 100 Visitor exposed to offers 50 in 2-3% of visit Gift shop 12 Sales area **Exhibition area** 24th November 2011 Roland Csaki, WWF International

#### **Extend your point of sales**

• Exit through Gift Shop

In Exhibition area:

- Upgrade offer: become a member
- Voice guide paid mobile app
- Show related Gift Shop products near items
- Offer more content on mobi site incl related Gifts