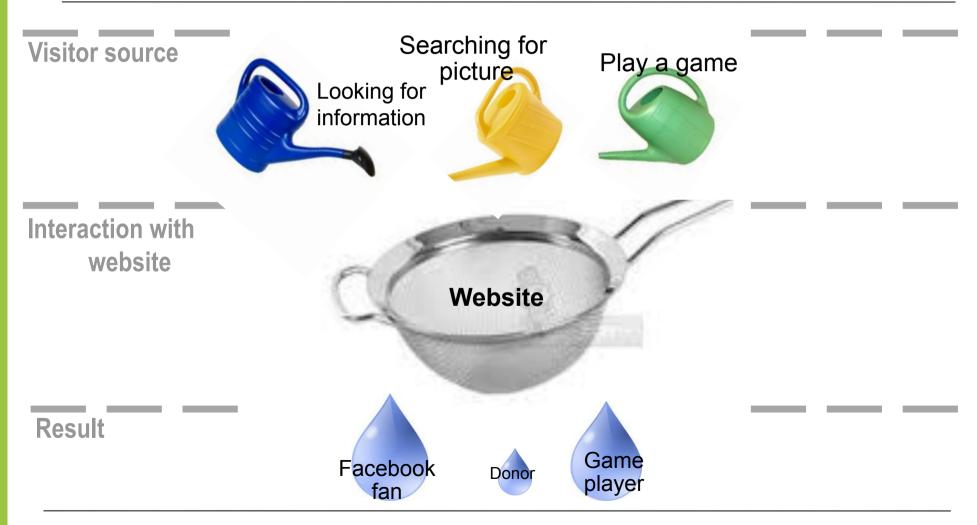

ns





## New digital language: "about YOU"





# Fundraising Channels in PAST...



## ...and today



Face 2 Face

WWF

Roland Csaki, WWF International

24th November 2011



#### **Contact Value Piramide**





#### **Donor Value Pyramid**





### Mobile Decision-making Tree





## **6 ways to increase your revenue**

- Ask for...
- ✓ Improve the efficiency of the online sales channel
- Capture "leads" (contact details)
- ✓ Integrate mobile & offline
- Extend your points of sales
- ✓ Cross-selling



#### Website: primary gateway for revenue generation



24th November 2011



#### Ask for donations Major failor: not asking for!





#### **Donate and join a community**





#### **Fundraising Funnel**





#### **Well Established Funnel**





## **Malfunctioning Website Funnel**





## **Build database** Capture emails





#### Put your donation button above the "Fold"



24th November 2011



SHLEK ESZKUZUK DUYU

#### Fundraising in the Digital Age

Ideas & Best practices





#### Build database Make Facebook friends

Fundraising in the Digital Age Ideas & Best practices



24th November 2011



#### **Build database**

#### Make Facebook friends – but everywhere





# **Build database**

#### Like everywhere



Roland Csaki, WWF International

24th November 2011



#### Having FB fans isn't enough, drive them to the website













| <b>b</b> Álomkuckó - Waldorf Baba és k www.ker                                                                  | resve.hu   http://ww 🔜 Universum                                                          | Bremen: Beste 🗙 🏊