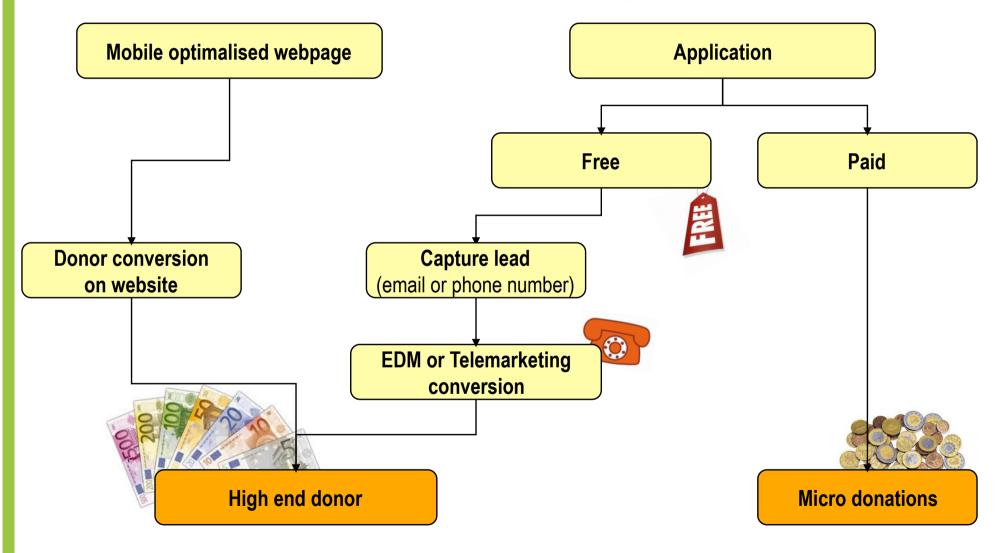

### Mobile Decision-making Tree

## **6 ways to increase your revenue**

- Ask for...
- ✓ Improve the efficiency of the online sales channel
- Capture "leads" (contact details)
- ✓ Integrate mobile & offline
- Extend your points of sales
- ✓ Cross-selling