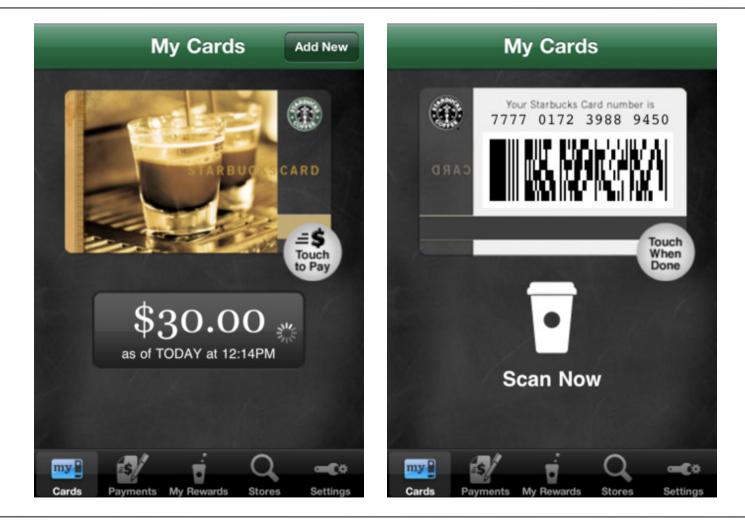

### Starbacks mobi app: 3 million purchaises

Maslow's piramide effects on %: people donate according to their social status