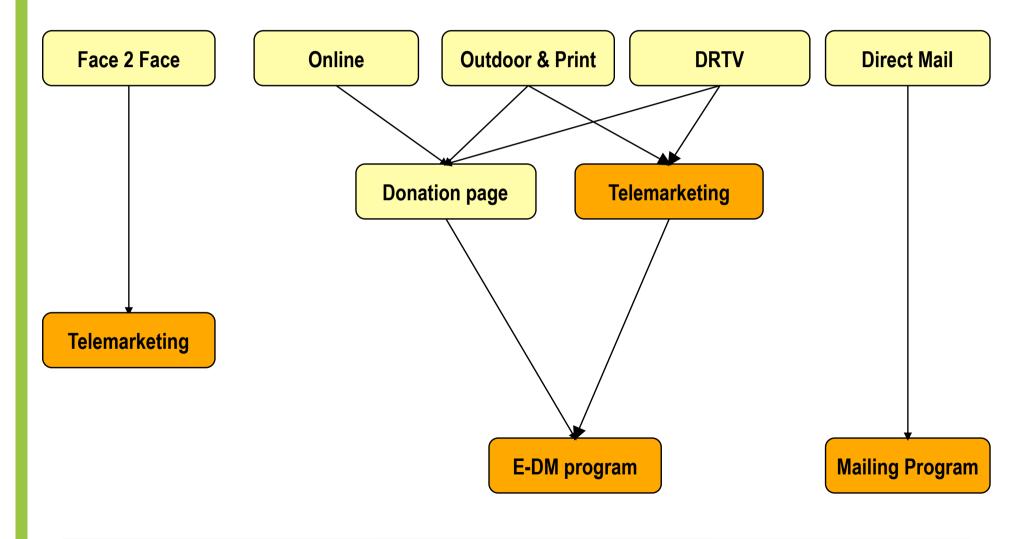

# Fundraising Channels in PAST...

## ...and today

Face 2 Face

WWF

Roland Csaki, WWF International

24th November 2011