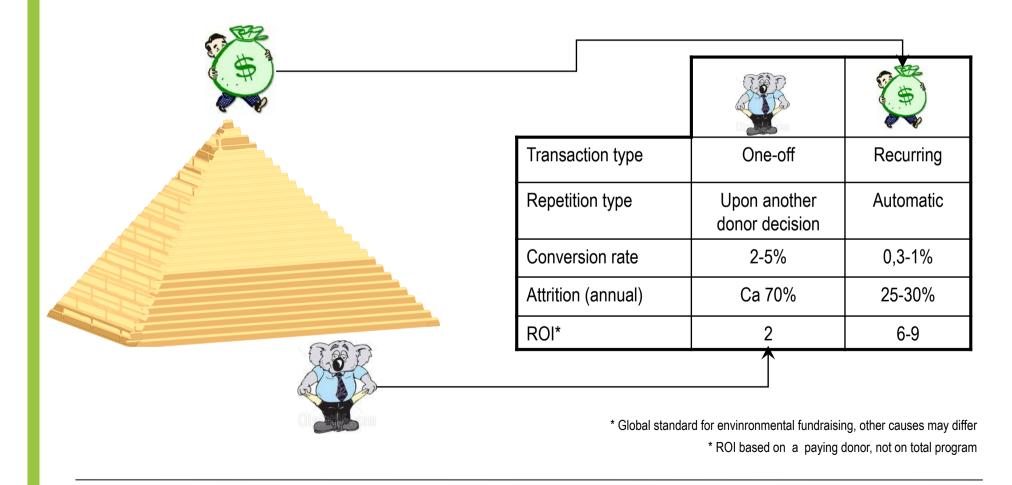

e connected on a tiny screen ... ...to other people.



# Keeps your marketing up with the digital age?

- Do you sell tickets online?
- Are you on Facebook / Twitter?
- Is your website optimized for mobile viewing?
- Do you do Google Adwords (Grant)?
- How large is your direct reach (email database)?



# **Fundraising in the Digital Future**

- · Walls between online and offline channels will fall
- People on internet 24/7
- Endless varieties for multichannel integration
- Every generation and demographic group will be available by any online means





## New digital language: "about YOU"





# Fundraising Channels in PAST...



## ...and today



Face 2 Face

WWF

Roland Csaki, WWF International

24th November 2011



#### **Contact Value Piramide**





#### **Donor Value Pyramid**





### Mobile Decision-making Tree





## **6 ways to increase your revenue**

- Ask for...
- ✓ Improve the efficiency of the online sales channel
- Capture "leads" (contact details)
- ✓ Integrate mobile & offline
- Extend your points of sales
- ✓ Cross-selling



#### Website: primary gateway for revenue generation



24th November 2011



#### Ask for donations Major failor: not asking for!





#### **Donate and join a community**





#### **Fundraising Funnel**





#### **Well Established Funnel**





## **Malfunctioning Website Funnel**





## **Build database** Capture emails





#### Put your donation button above the "Fold"



24th November 2011



SHLEK ESZKUZUK DUYU

#### Fundraising in the Digital Age

Ideas & Best practices





#### Build database Make Facebook friends