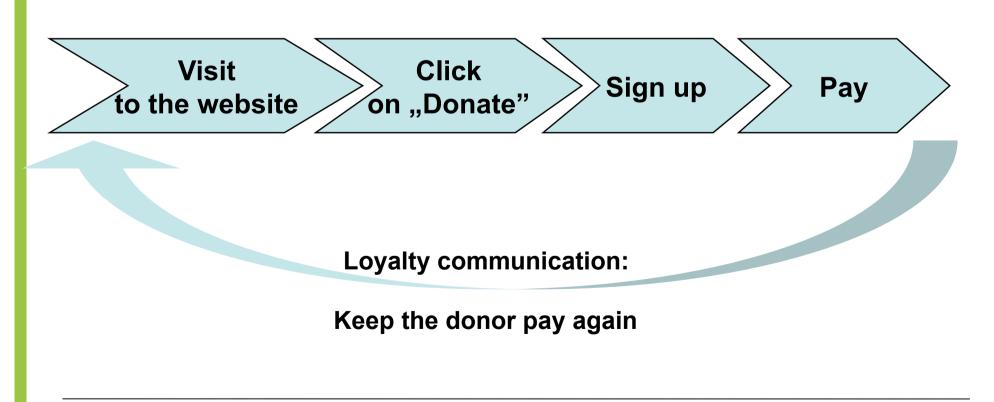

ion
- Every generation and demographic group will be available by any online means





## New digital language: "about YOU"





# Fundraising Channels in PAST...



## ...and today



Face 2 Face

WWF

Roland Csaki, WWF International

24th November 2011



#### **Contact Value Piramide**





#### **Donor Value Pyramid**





### Mobile Decision-making Tree





## **6 ways to increase your revenue**

- Ask for...
- ✓ Improve the efficiency of the online sales channel
- Capture "leads" (contact details)
- ✓ Integrate mobile & offline
- Extend your points of sales
- ✓ Cross-selling



#### Website: primary gateway for revenue generation



24th November 2011



#### Ask for donations Major failor: not asking for!





#### **Donate and join a community**





#### **Fundraising Funnel**





#### **Well Established Funnel**





## **Malfunctioning Website Funnel**





## **Build database** Capture emails





#### Put your donation button above the "Fold"



24th November 2011



SHLEK ESZKUZUK DUYU

#### Fundraising in the Digital Age

Ideas & Best practices





#### Build database Make Facebook friends

Fundraising in the Digital Age Ideas & Best practices



24th November 2011



#### **Build database**

#### Make Facebook friends – but everywhere





# **Build database**

#### Like everywhere



Roland Csaki, WWF International

24th November 2011



#### Having FB fans isn't enough, drive them to the website













| <b>b</b> Álomkuckó - Waldorf Baba és k www.ker                                                                  | resve.hu   http://ww 🔜 Univers