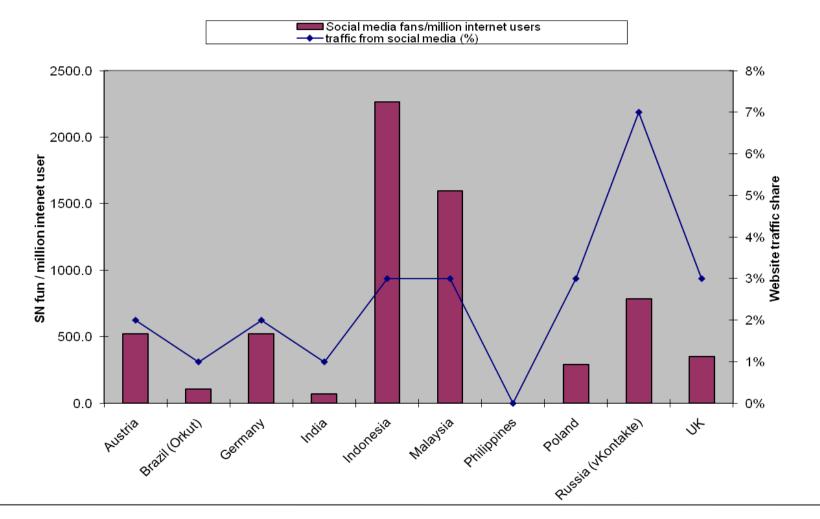

ion



24th November 2011



#### Ask for donations Major failor: not asking for!





#### **Donate and join a community**





#### **Fundraising Funnel**





#### **Well Established Funnel**





## **Malfunctioning Website Funnel**





## **Build database** Capture emails





#### Put your donation button above the "Fold"



24th November 2011



SHLEK ESZKUZUK DUYU

#### Fundraising in the Digital Age

Ideas & Best practices





#### Build database Make Facebook friends

Fundraising in the Digital Age Ideas & Best practices



24th November 2011



#### **Build database**

#### Make Facebook friends – but everywhere





# **Build database**

#### Like everywhere



Roland Csaki, WWF International

24th November 2011



#### Having FB fans isn't enough, drive them to the website













| <b>b</b> Álomkuckó - Waldorf Baba és k www.ker                                                                  | resve.hu   http://ww 🔜 Universum                                                          | Bremen: Beste 🗙 🏊 NEMO  | Englanti   HEUREKA                                                                          |  |  |  |  |  |
|-----------------------------------------------------------------------------------------------------------------|-------------------------------------------------------------------------------------------|-------------------------|---------------------------------------------------------------------------------------------|--|--|--|--|--|
| ARTIKELÜBERSICHT