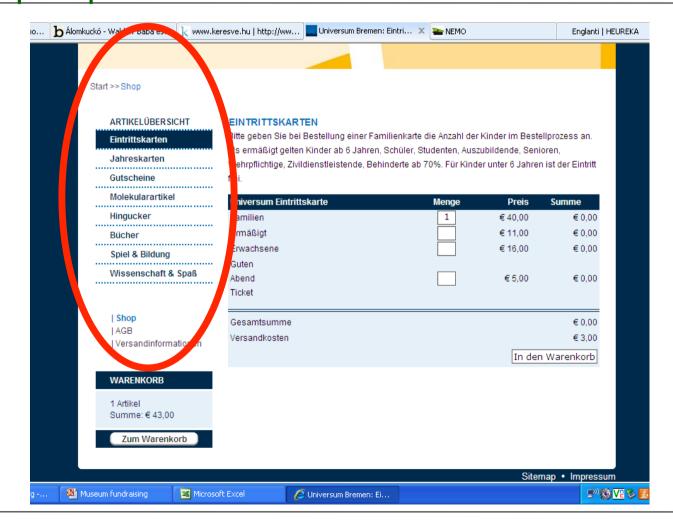

| ARTIKELÜBERSICHT<br>Eintrittskarten | IHRE BESTELLUNG<br>Bitte kontrollieren Sie die H<br>Bestellung. | ier aufgelist | eten Daten zu | ı İhrer |                              |        |
|-------------------------------------|-----------------------------------------------------------------|---------------|---------------|---------|------------------------------|--------|
| Jahreskarten                        | bestellung.                                                     |               |               |         |                              |        |
| Gutscheine                          | Titel                                                           | Anzahl        | Preis         | Summe   | 1. Rechnungsa                | dresse |
| Molekularartikel                    | Universum Eintrittskarte                                        | 1             | € 40,00       | € 40,00 | 2. Lieferadress              | е      |
| Hingucker                           | Kosmos Mitbring-<br>Experimente                                 | 1             | € 8,99        | € 8,99  | 3. Bezahlung<br>4. Kontrolle |        |
| Bücher<br>Spiel & Bildung           | Mülltrenner, Müsliesser<br>und Klimaschützer                    | 1             | € 14,90       | € 14,90 | 5. Fertig                    |        |
| Wissenschaft & Spaß                 | Deutsche Post                                                   |               |               | € 4,90  |                              |        |
|                                     | Rechnung                                                        |               |               | € 0,00  |                              |        |
| 10har                               | Artikel Gesamt                                                  |               |               | € 63,89 |                              |        |
| Shop<br>  AGB                       | Inklusive MwSt.                                                 |               |               | € 5,03  |                              |        |
| Versandinformationen                | davon 7% MwSt.                                                  |               |               | € 3,59  |                              |        |
|                                     | davon 19% MwSt.                                                 |               |               | € 1,44  |                              |        |
| WARENKORB                           | Gesamtsumme                                                     |               |               | € 68,79 |                              |        |