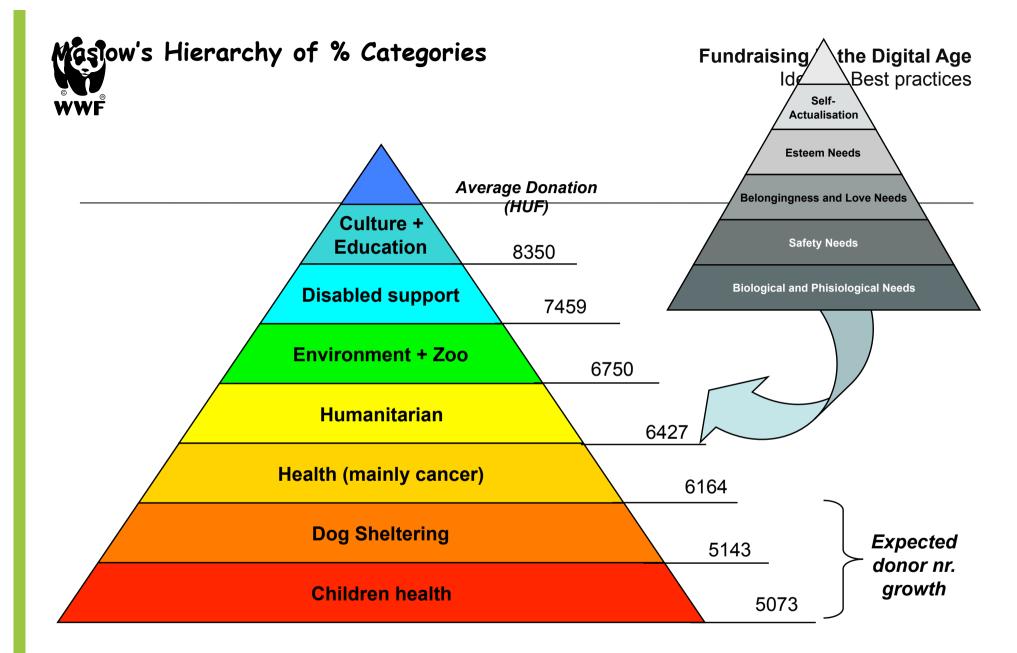

### Starbacks mobi app: 3 million purchaises

Maslow's piramide effects on %: people donate according to their social status