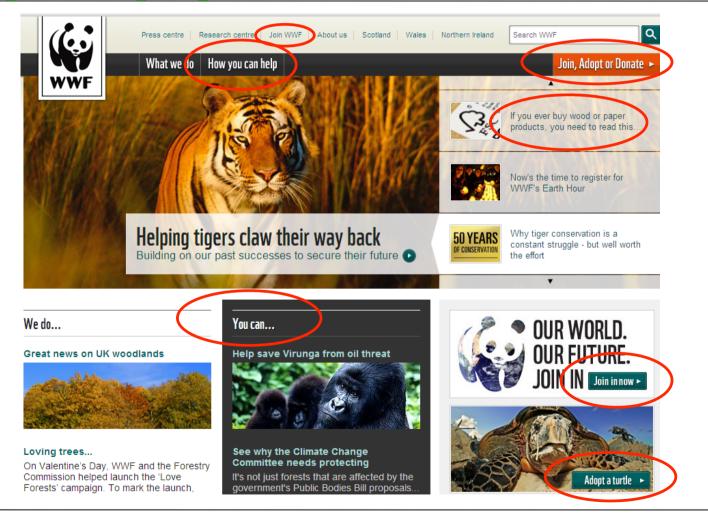

# Fundraising Channels in PAST...

## ...and today

Face 2 Face

WWF

Roland Csaki, WWF International

24th November 2011