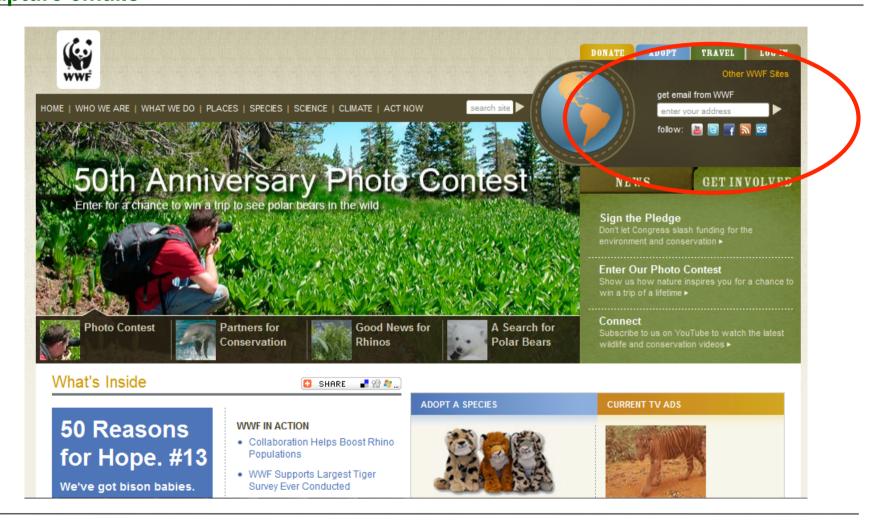

# Keeps your marketing up with the digital age?

- Do you sell tickets online?
- Are you on Facebook / Twitter?
- Is your website optimized for mobile viewing?
- Do you do Google Adwords (Grant)?
- How large is your direct reach (email database)?

## **6 ways to increase your revenue**

- Ask for...
- ✓ Improve the efficiency of the online sales channel
- Capture "leads" (contact details)
- ✓ Integrate mobile & offline
- Extend your points of sales
- ✓ Cross-selling

#### Website: primary gateway for revenue generation

24th November 2011