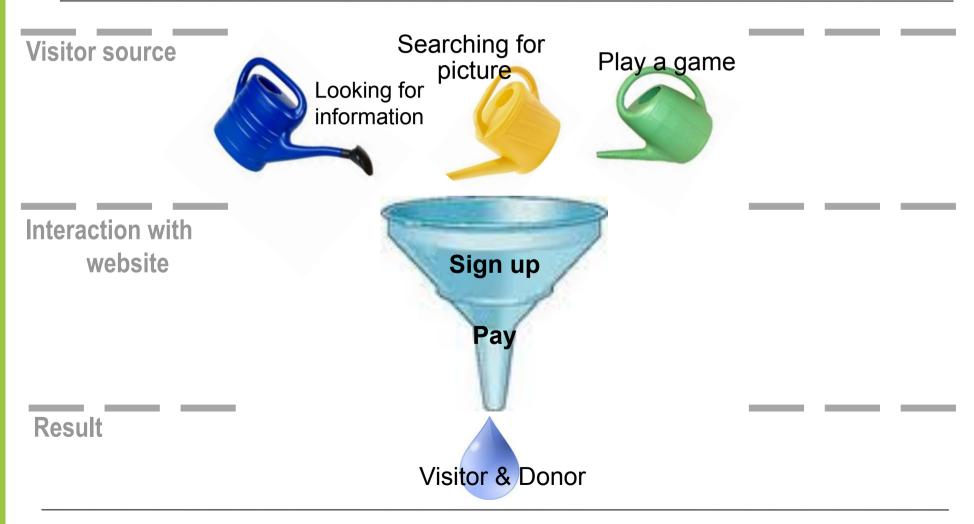

group will be available by any online means





## New digital language: "about YOU"





# Fundraising Channels in PAST...



## ...and today



Face 2 Face

WWF

Roland Csaki, WWF International

24th November 2011



#### **Contact Value Piramide**





#### **Donor Value Pyramid**





### Mobile Decision-making Tree





## **6 ways to increase your revenue**

- Ask for...
- ✓ Improve the efficiency of the online sales channel
- Capture "leads" (contact details)
- ✓ Integrate mobile & offline
- Extend your points of sales
- ✓ Cross-selling



#### Website: primary gateway for revenue generation



24th November 2011



#### Ask for donations Major failor: not asking for!





#### **Donate and join a community**





#### **Fundraising Funnel**





#### **Well Established Funnel**





## **Malfunctioning Website Funnel**





## **Build database** Capture emails





#### Put your donation button above the "Fold"



24th November 2011



SHLEK ESZKUZUK DUYU

#### Fundraising in the Digital Age

Ideas & Best practices





#### Build database Make Facebook friends

Fundraising in the Digital Age Ideas & Best practices



24th November 2011



#### **Build database**

#### Make Facebook friends – but everywhere





# **Build database**

#### Like everywhere



Roland Csaki, WWF International

24th November 2011



#### Having FB fans isn't enough, drive them to the website













| <b>b</b> Álomkuckó - Waldorf Baba és k www.ker                                                                  | resve.hu   http://ww 🔜 Universum