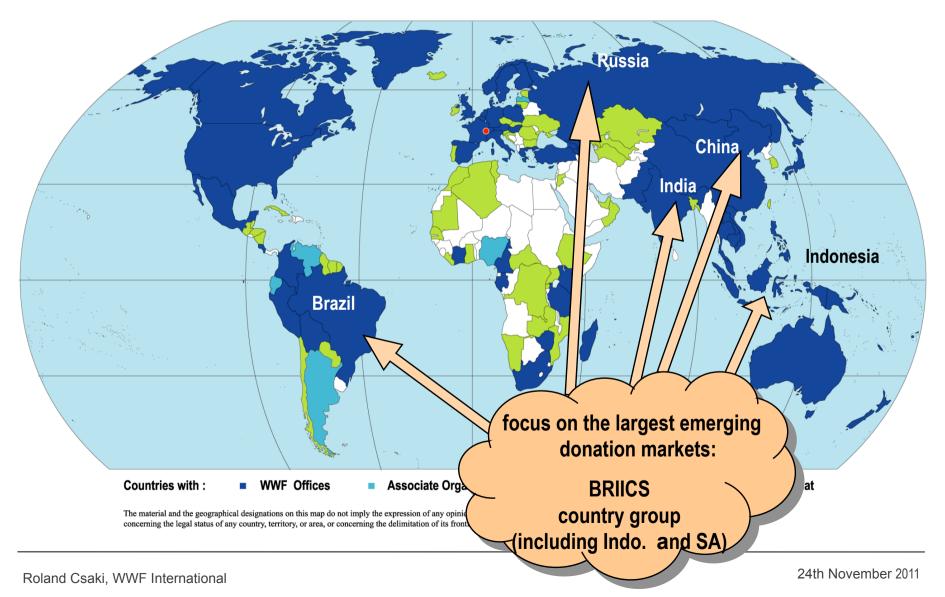

# Fundraising in the Digital Age

Roland Csáki 25th June 2011



## Agenda



Introduction

Aspects of a digital strategy

**Best Practices** 

Questions & Answers



#### **WWF IN SHORT**

#### +100

WWF is in over 100 countries, on 5 continents



#### +5000

WWF has over 5,000 staff worldwide



WWF has over 5 million supporters

Photo: © Michel Roggo / WWF-Canon

#### 1961

WWF was founded In 1961



### **WWF, Global Membership Initiative**





# More people on the Earth have mobile phone than access to computer







































## Agenda

Introduction



Aspects of a digital strategy

**Best Practices** 

**Questions & Answers** 





# "Digital Marketing is not about the mobile phone but people becoming mobile."



# People will be online 7 days a week, 16 hours a day



# Wherever they are, whatever they do...

# They will be connected on a tiny screen ... ...to other people.



# Keeps your marketing up with the digital age?

- Do you sell tickets online?
- Are you on Facebook / Twitter?
- Is your website optimized for mobile viewing?
- Do you do Google Adwords (Grant)?
- How large is your direct reach (email database)?



# **Fundraising in the Digital Future**

- · Walls between online and offline